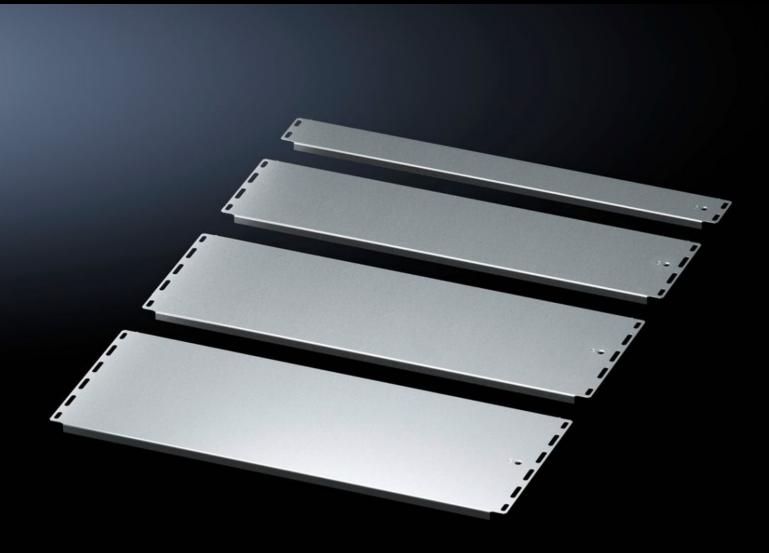

### VX 5301.338 - Gland plate set, multi-piece, solid for VX IT

Multi-piece gland plate set consisting of solid base plate modules and a sliding panel for cable entry.

#### **Features**

| Model No.                     | VX 5301.338                                                                                                                                                                                                                        |
|-------------------------------|------------------------------------------------------------------------------------------------------------------------------------------------------------------------------------------------------------------------------------|
| Product description           | Multi-piece gland plate set consisting of solid base plate modules and a sliding panel for cable entry. The solid gland plate module, depth 237.5 mm, may optionally be exchanged for gland plate module variants for cable entry. |
| Benefits                      | The sequence of individual modules may be freely selected                                                                                                                                                                          |
| Material                      | Sheet steel                                                                                                                                                                                                                        |
| Surface finish                | Zinc-plated                                                                                                                                                                                                                        |
| Supply includes               | Gland plate set Sealing tape Assembly parts 2 gland plate modules, solid, depth: 237.5 mm 1 gland plate module, solid, depth: 275 mm 1 sliding panel, depth: 115 mm                                                                |
| To fit                        | Enclosure type: VX IT Width: = 600 mm Depth: = 1,000 mm                                                                                                                                                                            |
| Packs of                      | 1 pc(s).                                                                                                                                                                                                                           |
| Net weight                    | 5.4                                                                                                                                                                                                                                |
| Gross weight                  | 5.64                                                                                                                                                                                                                               |
| PCF per pack (cradle-to-gate) | 21.5 kg CO2 eq (Cat B)                                                                                                                                                                                                             |
| Note on PCF category          | Category B: PCF value (cradle-to-gate) based on the product weight, approximately calculated and self-declared                                                                                                                     |
| Customs tariff number         | 73269098                                                                                                                                                                                                                           |
| EAN                           | 4028177950900                                                                                                                                                                                                                      |
| ETIM 9                        | EC002620                                                                                                                                                                                                                           |
|                               |                                                                                                                                                                                                                                    |