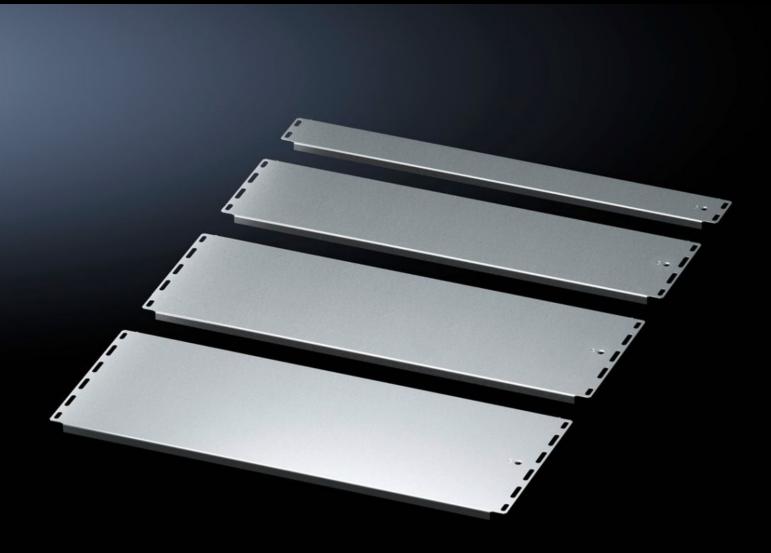

### VX 5301.341 - Gland plate set, multi-piece, solid for VX IT

Multi-piece gland plate set consisting of solid base plate modules and a sliding panel for cable entry.

#### **Features**

| Model No.                     | VX 5301.341                                                                                                                                                                                                                        |
|-------------------------------|------------------------------------------------------------------------------------------------------------------------------------------------------------------------------------------------------------------------------------|
| Product description           | Multi-piece gland plate set consisting of solid base plate modules and a sliding panel for cable entry. The solid gland plate module, depth 237.5 mm, may optionally be exchanged for gland plate module variants for cable entry. |
| Benefits                      | The sequence of individual modules may be freely selected                                                                                                                                                                          |
| Material                      | Sheet steel                                                                                                                                                                                                                        |
| Surface finish                | Zinc-plated                                                                                                                                                                                                                        |
| Supply includes               | Gland plate set Sealing tape Assembly parts 4 gland plate modules, solid, depth: 237.5 mm 1 sliding panel, depth: 115 mm                                                                                                           |
| To fit                        | Enclosure type: VX IT<br>Width: = 600 mm<br>Depth: = 1,200 mm                                                                                                                                                                      |
| Packs of                      | 1 pc(s).                                                                                                                                                                                                                           |
| Net weight                    | 6.7                                                                                                                                                                                                                                |
| Gross weight                  | 6.92                                                                                                                                                                                                                               |
| PCF per pack (cradle-to-gate) | 26.4 kg CO2 eq (Cat B)                                                                                                                                                                                                             |
| Note on PCF category          | Category B: PCF value (cradle-to-gate) based on the product weight, approximately calculated and self-declared                                                                                                                     |
| Customs tariff number         | 94039910                                                                                                                                                                                                                           |
| EAN                           | 4028177950931                                                                                                                                                                                                                      |
| ETIM 9                        | EC002620                                                                                                                                                                                                                           |