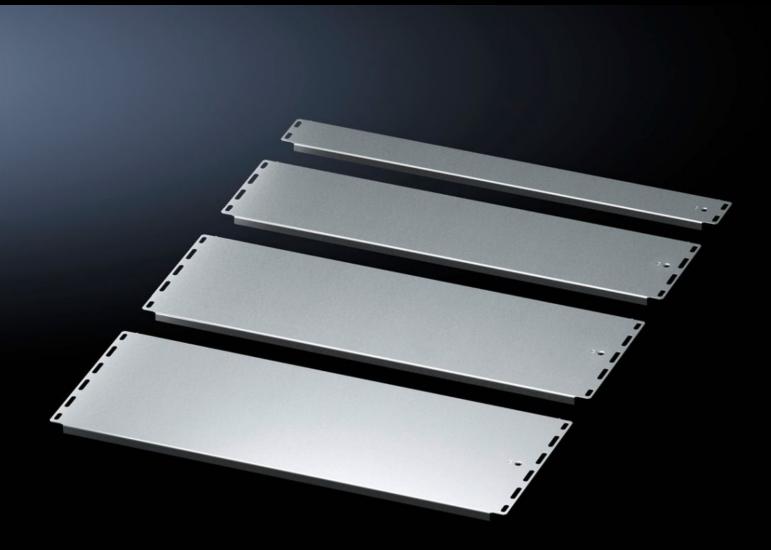

## VX 5301.344 - Gland plate set, multi-piece, solid for VX IT

Multi-piece gland plate set consisting of solid base plate modules and a sliding panel for cable entry.

#### **Features**

| Model No.                     | VX 5301.344                                                                                                                                                                                                                        |
|-------------------------------|------------------------------------------------------------------------------------------------------------------------------------------------------------------------------------------------------------------------------------|
| Product description           | Multi-piece gland plate set consisting of solid base plate modules and a sliding panel for cable entry. The solid gland plate module, depth 237.5 mm, may optionally be exchanged for gland plate module variants for cable entry. |
| Benefits                      | The sequence of individual modules may be freely selected                                                                                                                                                                          |
| Material                      | Sheet steel                                                                                                                                                                                                                        |
| Surface finish                | Zinc-plated                                                                                                                                                                                                                        |
| Supply includes               | Gland plate set Sealing tape Assembly parts 2 gland plate modules, solid, depth: 237.5 mm 1 gland plate module, solid, depth: 275 mm 1 sliding panel, depth: 115 mm                                                                |
| To fit                        | Enclosure type: VX IT Width: = 800 mm Depth: = 1,000 mm                                                                                                                                                                            |
| Packs of                      | 1 pc(s).                                                                                                                                                                                                                           |
| Net weight                    | 7.7                                                                                                                                                                                                                                |
| Gross weight                  | 8.06                                                                                                                                                                                                                               |
| PCF per pack (cradle-to-gate) | 30.3 kg CO2 eq (Cat B)                                                                                                                                                                                                             |
| Note on PCF category          | Category B: PCF value (cradle-to-gate) based on the product weight, approximately calculated and self-declared                                                                                                                     |
| Customs tariff number         | 94039910                                                                                                                                                                                                                           |
| EAN                           | 4028177950962                                                                                                                                                                                                                      |
| ETIM 9                        | EC002620                                                                                                                                                                                                                           |