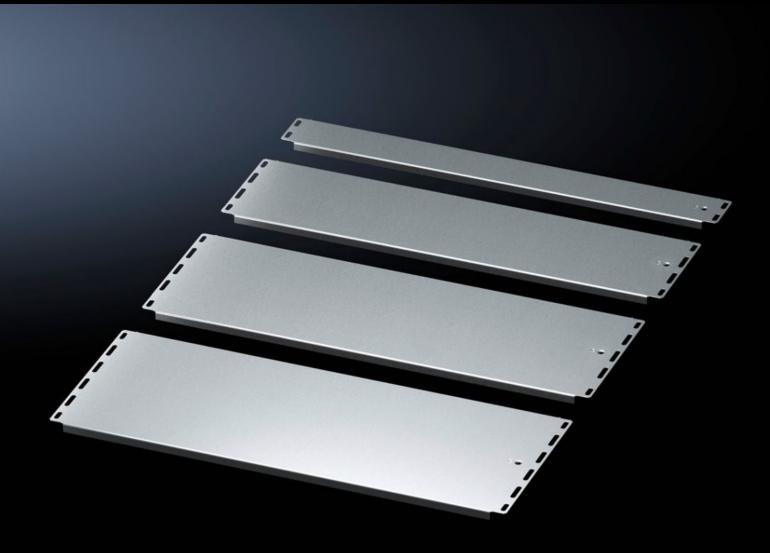

## VX 5301.347 - Gland plate set, multi-piece, solid for VX IT

Multi-piece gland plate set consisting of solid base plate modules and a sliding panel for cable entry.

#### **Features**

| Model No.                     | VX 5301.347                                                                                                                                                                                                                        |
|-------------------------------|------------------------------------------------------------------------------------------------------------------------------------------------------------------------------------------------------------------------------------|
| Product description           | Multi-piece gland plate set consisting of solid base plate modules and a sliding panel for cable entry. The solid gland plate module, depth 237.5 mm, may optionally be exchanged for gland plate module variants for cable entry. |
| Benefits                      | The sequence of individual modules may be freely selected                                                                                                                                                                          |
| Material                      | Sheet steel                                                                                                                                                                                                                        |
| Surface finish                | Zinc-plated                                                                                                                                                                                                                        |
| Supply includes               | Gland plate set Sealing tape Assembly parts 4 gland plate modules, solid, depth: 237.5 mm 1 sliding panel, depth: 115 mm                                                                                                           |
| To fit                        | Enclosure type: VX IT<br>Width: = 800 mm<br>Depth: = 1,200 mm                                                                                                                                                                      |
| Packs of                      | 1 pc(s).                                                                                                                                                                                                                           |
| Net weight                    | 9.3                                                                                                                                                                                                                                |
| Gross weight                  | 9.76                                                                                                                                                                                                                               |
| PCF per pack (cradle-to-gate) | 36.7 kg CO2 eq (Cat B)                                                                                                                                                                                                             |
| Note on PCF category          | Category B: PCF value (cradle-to-gate) based on the product weight, approximately calculated and self-declared                                                                                                                     |
| Customs tariff number         | 94039910                                                                                                                                                                                                                           |
| EAN                           | 4028177950993                                                                                                                                                                                                                      |
| ETIM 9                        | EC002620                                                                                                                                                                                                                           |
|                               |                                                                                                                                                                                                                                    |