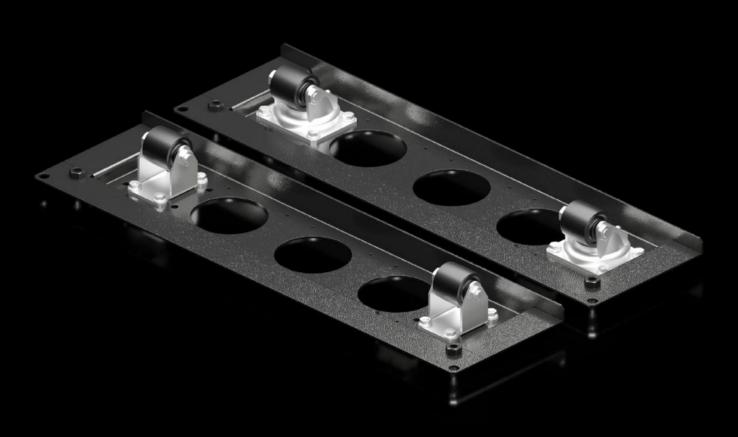

## VX 5301.518 - Castor module for VX, VX IT

For easy movement directly at the point of use, even with fully configured enclosures.

## Features

| Model No.             | VX 5301.518                                                                                                                                                                                                                                     |
|-----------------------|-------------------------------------------------------------------------------------------------------------------------------------------------------------------------------------------------------------------------------------------------|
| Product description   | For mobile use even with preconfigured enclosures. The castor<br>module is screw-fastened to the structure directly underneath the<br>base frame and is suitable for transporting configured enclosures<br>on flat ground and inside buildings. |
| Supply includes       | 1 transport module with 2 castors<br>1 transport module with 2 castors, fixed<br>Assembly parts                                                                                                                                                 |
| Dimensions            | Width: 756 mm<br>Height: 203 mm<br>Depth: 79 mm                                                                                                                                                                                                 |
| Assembly instruction  | The base area must be open at the mounting points                                                                                                                                                                                               |
| To fit                | Enclosure type: VX: = 800 mm<br>Enclosure type: VX IT                                                                                                                                                                                           |
| Load capacity         | Max. admissible load: Static 15,000 N<br>Max. admissible load: Dynamic 10,000 N                                                                                                                                                                 |
| Note                  | The maximum admissible load capacity (dynamic) of 10,000 N refers to rolling over flat ground.                                                                                                                                                  |
| Packs of              | 1 pc(s).                                                                                                                                                                                                                                        |
| Net weight            | 11.5                                                                                                                                                                                                                                            |
| Gross weight          | 12.12                                                                                                                                                                                                                                           |
| Customs tariff number | 94039910                                                                                                                                                                                                                                        |
| EAN                   | 4028177952515                                                                                                                                                                                                                                   |
| E-Number Sweden       | E7282571                                                                                                                                                                                                                                        |
| ETIM 9                | EC002621                                                                                                                                                                                                                                        |
| ECLASS 8.0            | 27189262                                                                                                                                                                                                                                        |