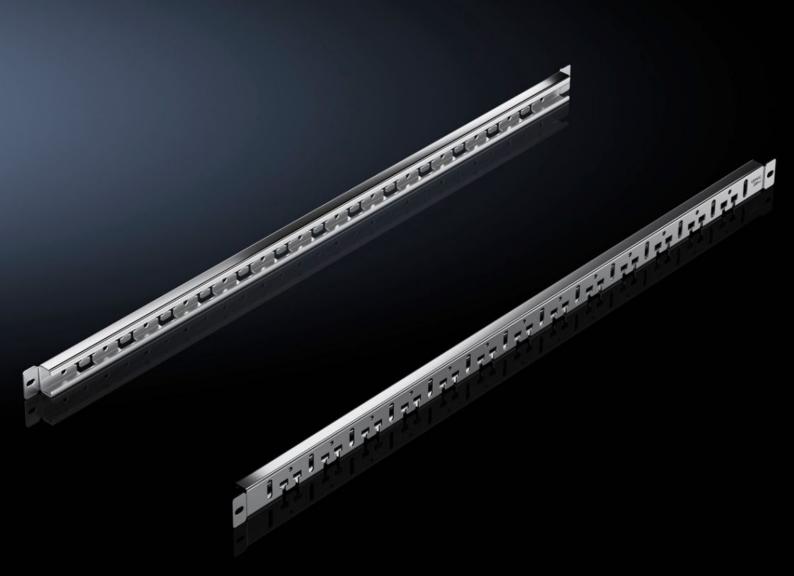

## IT 5302.026 - Combination rails for 482.6 mm (19")

## **Features**

| Model No.                     | IT 5302.026                                                                                                    |
|-------------------------------|----------------------------------------------------------------------------------------------------------------|
| Applications                  | For cable routing and strain relief on the 482.6 mm (19") level                                                |
| Material                      | Sheet steel                                                                                                    |
| Surface finish                | Zinc-plated                                                                                                    |
| Supply includes               | Assembly parts for the combination rail, without assembly parts for fixing the cables                          |
| Installation options          | Within the 482.6 mm (19") mounting level, on the 482.6 mm (19") system punchings                               |
| Dimensions                    | Height: 1 U                                                                                                    |
| To fit                        | Enclosure type: TS IT VX IT TX CableNet                                                                        |
| Packs of                      | 4 pc(s).                                                                                                       |
| Net weight                    | 1.348                                                                                                          |
| Gross weight                  | 1.4                                                                                                            |
| PCF per pack (cradle-to-gate) | 5.2 kg CO2 eq (Cat B)                                                                                          |
| Note on PCF category          | Category B: PCF value (cradle-to-gate) based on the product weight, approximately calculated and self-declared |
| Customs tariff number         | 73269098                                                                                                       |
| EAN                           | 4028177952584                                                                                                  |
| ETIM 9                        | EC002620                                                                                                       |
| ECLASS 8.0                    | 27189261                                                                                                       |