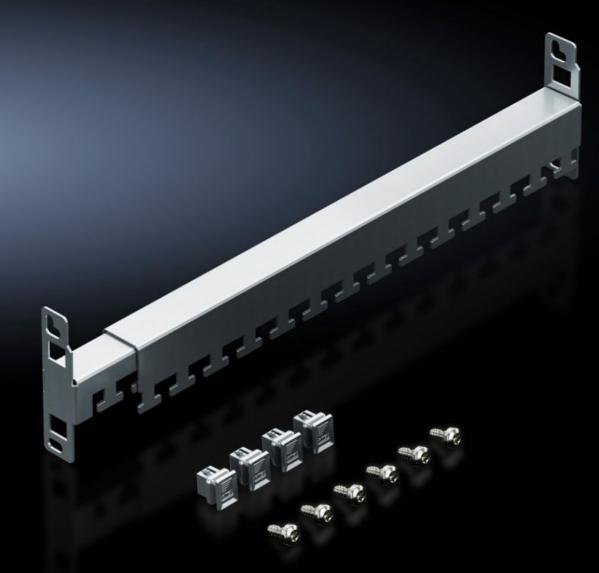

## DK 5302.044 - Cable clamp rail, depth-variable for VX IT, TE

For VX IT and TE. Allows their length to be flexibly adapted to the existing mounting distance between the two 482.6 mm (19") mounting levels.

#### Features

| Model No.                     | DK 5302.044                                                                                                                                                                                                                                                                                                                                                                                                        |
|-------------------------------|--------------------------------------------------------------------------------------------------------------------------------------------------------------------------------------------------------------------------------------------------------------------------------------------------------------------------------------------------------------------------------------------------------------------|
| Benefits                      | The depth variability of the rails allows their length to be flexibly adapted to the given mounting distance between the two 482.6 mm (19") mounting levels.                                                                                                                                                                                                                                                       |
| Applications                  | For cable routing on the enclosure frame and for strain relief of the<br>routed cables. The cables can be attached to the cable clamp rails<br>with cable ties or velcro fasteners.<br>The cable clamp rails can be located horizontally at the rear directly<br>onto a 482.6 mm (19") mounting level or in the enclosure space<br>between two mounting levels. An additional screw fastening<br>secures the unit. |
| Material                      | Sheet steel                                                                                                                                                                                                                                                                                                                                                                                                        |
| Surface finish                | Zinc-plated                                                                                                                                                                                                                                                                                                                                                                                                        |
| Supply includes               | Assembly parts                                                                                                                                                                                                                                                                                                                                                                                                     |
| Distance between levels       | 350 - 550 mm                                                                                                                                                                                                                                                                                                                                                                                                       |
| Note                          | Mounting dimensions + 170 mm = distance between 482.6 mm<br>(19") levels for VX IT, standard<br>Mounting dimensions + 175 mm = distance between 482.6 mm<br>(19") levels for VX IT, dynamic                                                                                                                                                                                                                        |
| Packs of                      | 1 pc(s).                                                                                                                                                                                                                                                                                                                                                                                                           |
| Net weight                    | 0.67                                                                                                                                                                                                                                                                                                                                                                                                               |
| Gross weight                  | 0.687                                                                                                                                                                                                                                                                                                                                                                                                              |
| PCF per pack (cradle-to-gate) | 2.6 kg CO2 eq (Cat B)                                                                                                                                                                                                                                                                                                                                                                                              |
| Note on PCF category          | Category B: PCF value (cradle-to-gate) based on the product weight, approximately calculated and self-declared                                                                                                                                                                                                                                                                                                     |
|                               |                                                                                                                                                                                                                                                                                                                                                                                                                    |