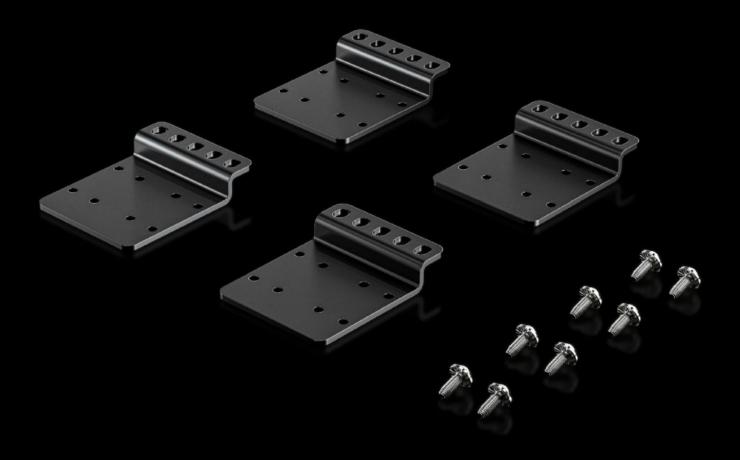

# VX 5302.110 - Mounting bracket for VX IT 482.6 mm (19") mounting angles

#### **Features**

| Model No.                     | VX 5302.110                                                                                                    |
|-------------------------------|----------------------------------------------------------------------------------------------------------------|
| Design                        | for VX IT 482.6 mm (19") mounting angles, standard                                                             |
| Product description           | For mounting 482.6 mm (19") mounting angles in VX IT network/server racks.                                     |
| Benefits                      | Direct potential equalisation of the mounting angles via the attachment                                        |
| Material                      | Sheet steel                                                                                                    |
| Surface finish                | Spray-finished                                                                                                 |
| Colour                        | RAL 9005                                                                                                       |
| Supply includes               | Assembly parts                                                                                                 |
| To fit                        | Width: = 600 mm                                                                                                |
| Packs of                      | 4 pc(s).                                                                                                       |
| Net weight                    | 0.6                                                                                                            |
| Gross weight                  | 0.62                                                                                                           |
| PCF per pack (cradle-to-gate) | 2.4 kg CO2 eq (Cat B)                                                                                          |
| Note on PCF category          | Category B: PCF value (cradle-to-gate) based on the product weight, approximately calculated and self-declared |
| Customs tariff number         | 73182900                                                                                                       |
| EAN                           | 4028177955486                                                                                                  |
| ETIM 9                        | EC002620                                                                                                       |
| ECLASS 8.0                    | 27189261                                                                                                       |
|                               |                                                                                                                |