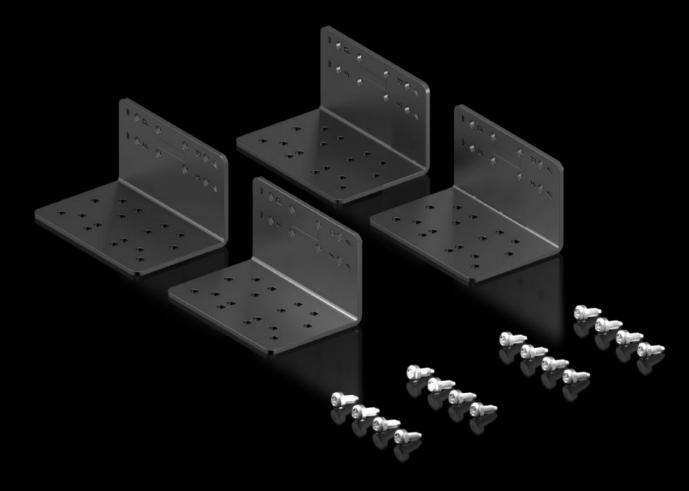

## VX 5302.169 Mounting bracket

CLIMATE CONTROL

IT INFRASTRUCTURE SOFTWARE & SERVICES

State: 15/08/2025 (Source: rittal.com/sg-en)

POWER DISTRIBUTION

FRIEDHELM LOH GROUP

ENCLOSURES

## VX 5302.169 - Mounting bracket for VX IT 482.6 mm (19") mounting angles

## Features

| Model No.                     | VX 5302.169                                                                                                    |
|-------------------------------|----------------------------------------------------------------------------------------------------------------|
| Design                        | for VX IT 482.6 mm (19") mounting angles, standard                                                             |
| Benefits                      | Direct potential equalisation of the mounting angles via the attachment                                        |
| Material                      | Sheet steel                                                                                                    |
| Surface finish                | Spray-finished                                                                                                 |
| Colour                        | RAL 9005                                                                                                       |
| Supply includes               | Assembly parts                                                                                                 |
| To fit                        | Width: = 800 mm                                                                                                |
| Packs of                      | 4 pc(s).                                                                                                       |
| Net weight                    | 1                                                                                                              |
| Gross weight                  | 1.194                                                                                                          |
| PCF per pack (cradle-to-gate) | 4.5 kg CO2 eq (Cat B)                                                                                          |
| Note on PCF category          | Category B: PCF value (cradle-to-gate) based on the product weight, approximately calculated and self-declared |
| Customs tariff number         | 73182900                                                                                                       |
| EAN                           | 4028177955622                                                                                                  |
| ETIM 9                        | EC002620                                                                                                       |
| ECLASS 8.0                    | 27189261                                                                                                       |
|                               |                                                                                                                |