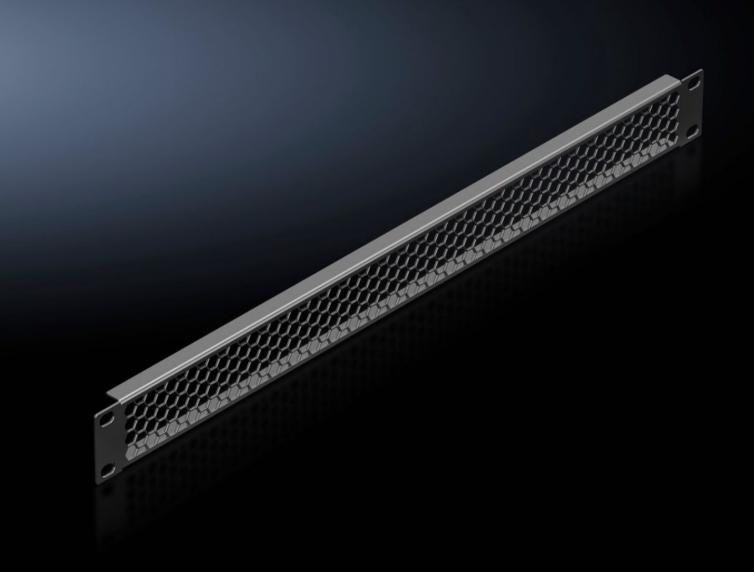

## IT 5302.201 Vent trim panel, 482.6 mm (19")

State: 03/08/2025 (Source: rittal.com/sg-en)

## IT 5302.201 - Vent trim panel, 482.6 mm (19")

For venting enclosures and housings.

## **Features**

| Model No.               | IT 5302.201                                                                                                  |
|-------------------------|--------------------------------------------------------------------------------------------------------------|
| Product description     | For targeted air infeed from the front zone into the 482.6 mm (19") level.                                   |
| Benefits                | Vented surface area approx. 85 % perforated                                                                  |
| Applications            | Targeted routing of cold air from the raised floor via the front to the rear for cooling separate components |
| Material                | Sheet steel                                                                                                  |
| Surface finish          | Spray-finished                                                                                               |
| Colour                  | RAL 9005                                                                                                     |
| Installation dimensions | Installation depth for components: 482.6 mm Installation width for components: 19"                           |
| Units                   | 1 U                                                                                                          |
| Packs of                | 1 pc(s).                                                                                                     |
| Net weight              | 0.234                                                                                                        |
| Gross weight            | 0.237                                                                                                        |
| Customs tariff number   | 94039910                                                                                                     |
| EAN                     | 4028177952898                                                                                                |
| ETIM 9                  | EC000331                                                                                                     |
| ECLASS 8.0              | 27189272                                                                                                     |