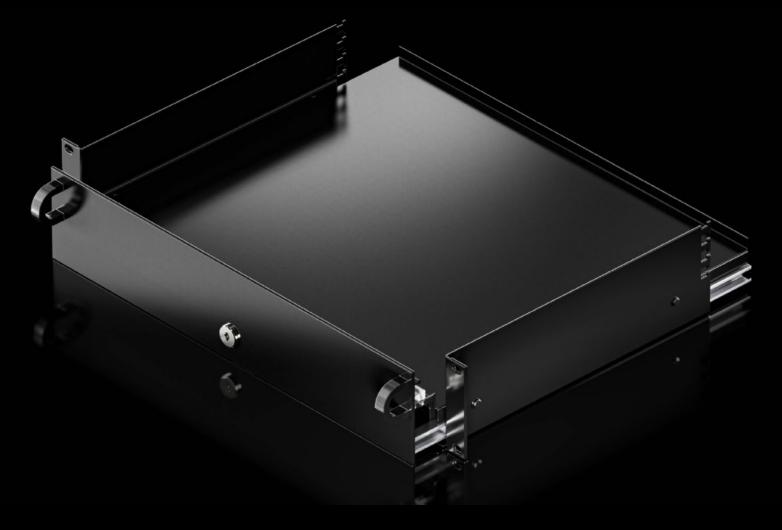

## DK 5302.205 - Keyboard drawer 2 U for one 482.6 mm (19") mounting level

For 482.6 mm (19") mounting angles, suitable for keyboards up to 430 mm wide and 250 mm deep with front panel folded over.

## **Features**

| Model No.                        | DK 5302.205                                                                                                    |
|----------------------------------|----------------------------------------------------------------------------------------------------------------|
| Product description              | For keyboards up to 430 mm wide and 250 mm deep with the front panel folded over.                              |
| Material                         | Sheet steel with aluminium front                                                                               |
| Surface finish                   | Spray-finished                                                                                                 |
| Colour                           | RAL 9005                                                                                                       |
| Supply includes                  | Lockable drawer with handles Folding front Pull-out mousepad Mouse support Practical cable entry Strain relief |
| Dimensions                       | Width: 482.6 mm                                                                                                |
| Max. keyboard dimensions (WxHxD) | 430 x 250 mm                                                                                                   |
| Note on Model No.                | Installation depth: 390 mm                                                                                     |
| Packs of                         | 1 pc(s).                                                                                                       |
| Net weight                       | 6.12                                                                                                           |
| Gross weight                     | 7.12                                                                                                           |
| Customs tariff number            | 94039910                                                                                                       |
| EAN                              | 4028177955660                                                                                                  |
| ETIM 9                           | EC002620                                                                                                       |
| ECLASS 8.0                       | 27189261                                                                                                       |