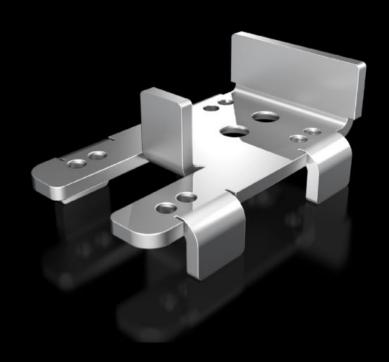

## VX 5302.351 - Mounting bracket for door operated switches in VX, VX IT, TX CableNet

For attaching a door-operated switch to the enclosure frame.

## **Features**

| Model No.             | VX 5302.351                                                                                                                                                                                                                                                                                    |
|-----------------------|------------------------------------------------------------------------------------------------------------------------------------------------------------------------------------------------------------------------------------------------------------------------------------------------|
| Product description   | To secure a door-operated switch to the frame of the VX, VX IT and TX CableNet in conjunction with the various door variants in these enclosure systems. Depending on the door variant, this is secured to the horizontal frame section at the top or onto the vertical sections at the sides. |
| Supply includes       | Assembly parts                                                                                                                                                                                                                                                                                 |
| Packs of              | 1 pc(s).                                                                                                                                                                                                                                                                                       |
| Net weight            | 0.065                                                                                                                                                                                                                                                                                          |
| Gross weight          | 0.069                                                                                                                                                                                                                                                                                          |
| Customs tariff number | 83024900                                                                                                                                                                                                                                                                                       |
| EAN                   | 4028177965645                                                                                                                                                                                                                                                                                  |
| ETIM 9                | EC002620                                                                                                                                                                                                                                                                                       |
| ECLASS 8.0            | 27189234                                                                                                                                                                                                                                                                                       |