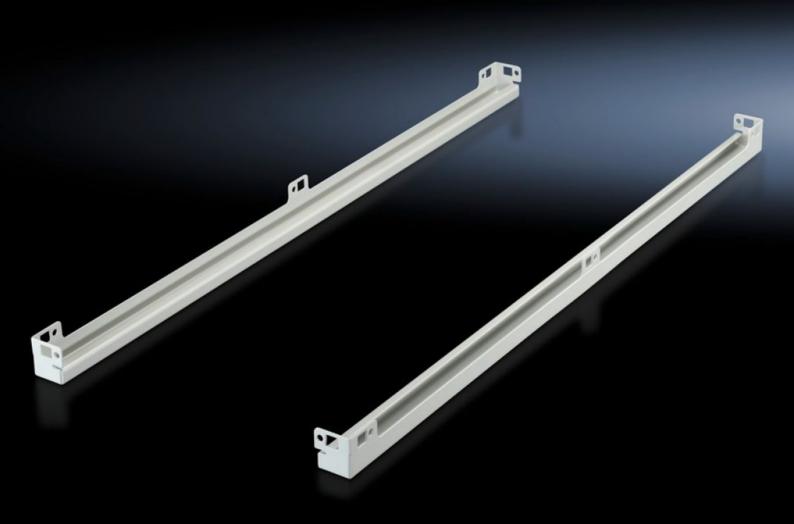

## DK 5501.350 - Base mount for TS IT, TX CableNet

To accommodate gland plate modules.

#### Features

| Model No.             | DK 5501.350                                                                                 |
|-----------------------|---------------------------------------------------------------------------------------------|
| Product description   | To accommodate gland plate modules.                                                         |
| Benefits              | Tool-free mounting or screw-fastening.<br>Easily retroffitted and combined with stabiliser. |
| Material              | Sheet steel                                                                                 |
| Surface finish        | Spray-finished                                                                              |
| Colour                | RAL 7035                                                                                    |
| Supply includes       | 2 mounting rails including assembly parts.                                                  |
| To fit                | Enclosure type: TS IT<br>Depth: 1,200 mm                                                    |
| Packs of              | 2 pc(s).                                                                                    |
| Net weight            | 1.8                                                                                         |
| Gross weight          | 2.22                                                                                        |
| Customs tariff number | 73269098                                                                                    |
| EAN                   | 4028177678903                                                                               |
| E-Number Sweden       | E7239578                                                                                    |
| ETIM 9                | EC002620                                                                                    |
| ECLASS 8.0            | 27189261                                                                                    |