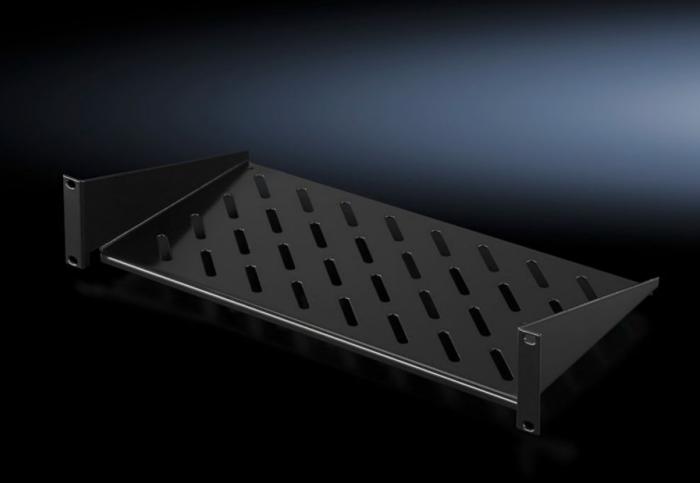

### DK 5501.615 - Component shelf 2 U, static installation

Component shelf 2 U, static installation for attachment to the 482.6 mm (19") system punchings. Load capacity: 25 kg.

#### **Features**

| Model No.                     | DK 5501.615                                                                                                    |
|-------------------------------|----------------------------------------------------------------------------------------------------------------|
| Design                        | 482.6 mm (19")                                                                                                 |
| Product description           | For mounting between 482.6 mm (19") mounting angles.                                                           |
| Material                      | Sheet steel                                                                                                    |
| Surface finish                | Spray-finished                                                                                                 |
| Colour                        | RAL 9005                                                                                                       |
| Load capacity                 | 25 kg surface load, static                                                                                     |
| Note                          | Not suitable for combination with telescopic slides.                                                           |
| Dimensions                    | Width: 482.6 mm<br>Depth: 250 mm                                                                               |
| Packs of                      | 1 pc(s).                                                                                                       |
| Net weight                    | 2.078                                                                                                          |
| Gross weight                  | 2.125                                                                                                          |
| PCF per pack (cradle-to-gate) | 9.5 kg CO2 eq (Cat B)                                                                                          |
| Note on PCF category          | Category B: PCF value (cradle-to-gate) based on the product weight, approximately calculated and self-declared |
|                               |                                                                                                                |