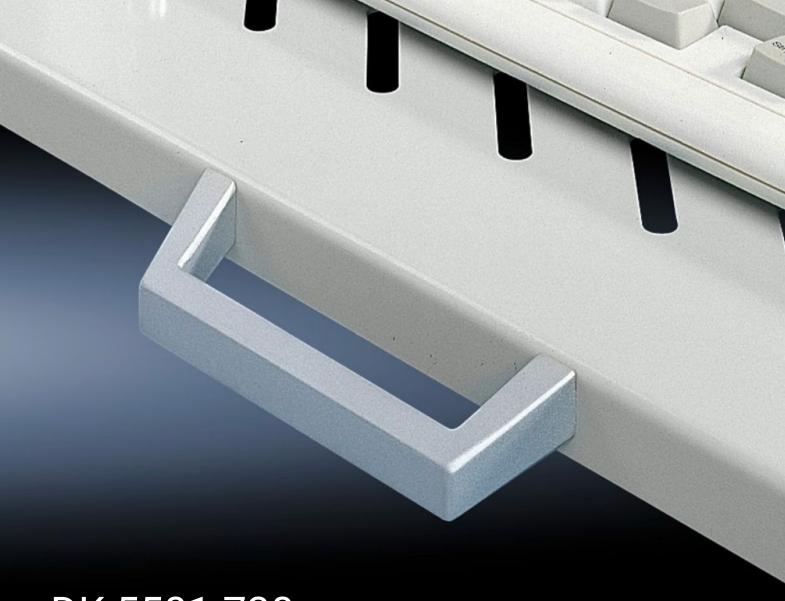

## DK 5501.730 - Handles for pull-out component shelves

Handles for ease of use with component shelves.

## **Features**

| Model No.             | DK 5501.730                                                      |
|-----------------------|------------------------------------------------------------------|
| Product description   | The component shelves are prepared for the attachment of handles |
| Material              | Die-cast zinc                                                    |
| Surface finish        | Spray-finished, silver-grey                                      |
| Supply includes       | Assembly parts                                                   |
| Packs of              | 2 pc(s).                                                         |
| Net weight            | 0.176                                                            |
| Gross weight          | 0.197                                                            |
| Customs tariff number | 83024110                                                         |
| EAN                   | 4028177693814                                                    |
| E-Number Sweden       | E7282549                                                         |
| ETIM 9                | EC002626                                                         |
| ECLASS 8.0            | 27189266                                                         |