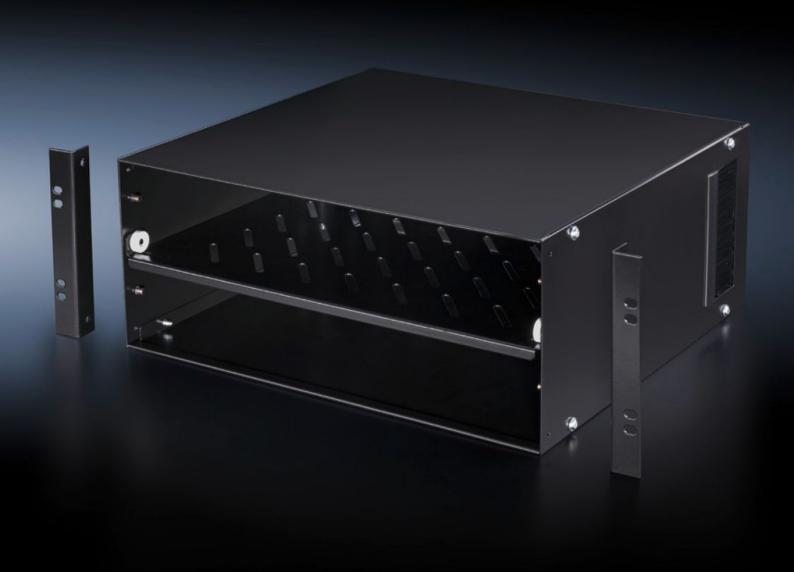

# DK 5501.900 - Small equipment box, 4 U, shielded for one 482.6 mm (19") mounting level

The small equipment box contains an adjustable mounting base which can be used to further sub-divide the box.

#### **Features**

| Model No.           | DK 5501.900                                                                                                                                                                                                                      |
|---------------------|----------------------------------------------------------------------------------------------------------------------------------------------------------------------------------------------------------------------------------|
| Product description | For accommodation of small equipment and other accessories within a partitioned 482.6 mm (19") installation level. The small equipment box contains an adjustable mounting base which can be used to further sub-divide the box. |
| Material            | Sheet steel<br>Brush strip: Plastic, UL 94-HB                                                                                                                                                                                    |
| Surface finish      | Spray-finished                                                                                                                                                                                                                   |
| Colour              | RAL 9005                                                                                                                                                                                                                         |
| Supply includes     | Small equipment box with brush strip 1 shelf                                                                                                                                                                                     |
| Load capacity       | 200 N surface load, static                                                                                                                                                                                                       |
| Contact surface     | Width: 405 mm<br>Depth: 300 mm                                                                                                                                                                                                   |
| Dimensions          | Width: 427 mm<br>Height: 170 mm<br>Depth: 400 mm                                                                                                                                                                                 |