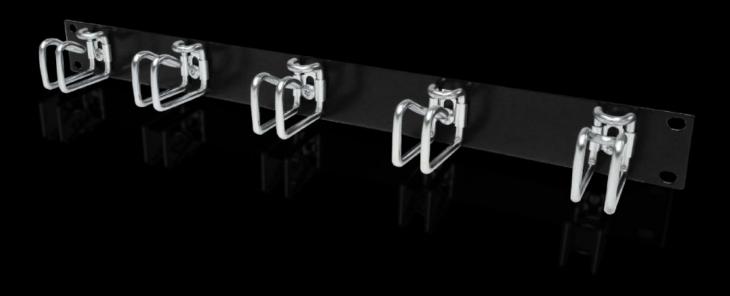

## DK 5502.205 - Cable management panel with steel rings

For horizontal management of the patch cables, with 5 cable shunting rings.

## Features

| DK 5502.205                                                                                                    |
|----------------------------------------------------------------------------------------------------------------|
| For horizontal management of the patch cables, with 5 cable shunting rings.                                    |
| Panel: Sheet steel<br>Ring: Steel                                                                              |
| Panel: Spray-finished<br>Ring: Zinc-plated                                                                     |
| RAL 9005                                                                                                       |
| The sizes given are external dimensions.                                                                       |
| Width: 482.6 mm                                                                                                |
| 1 U                                                                                                            |
| Ring depth: 55 mm<br>Ring height: 43 mm                                                                        |
| 1 pc(s).                                                                                                       |
| 0.57                                                                                                           |
| 0.599                                                                                                          |
| 2.9 kg CO2 eq (Cat B)                                                                                          |
| Category B: PCF value (cradle-to-gate) based on the product weight, approximately calculated and self-declared |
| 94039910                                                                                                       |
| 4028177679320                                                                                                  |
| E7239783                                                                                                       |
| EC000322                                                                                                       |
| 27400604                                                                                                       |
|                                                                                                                |