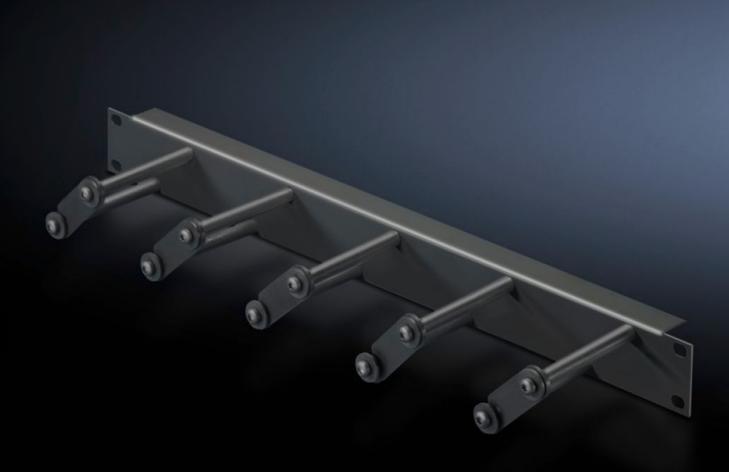

## DK 5502.225 - Cable management panel with cable routing bars for horizontal cable management

For horizontal management of the patch cables with cable routing bars, allows user-friendly modification and extension of the cabling by opening the individual cable routing bars.

## Features

| Model No.                     | DK 5502.225                                                                                                                                                                        |
|-------------------------------|------------------------------------------------------------------------------------------------------------------------------------------------------------------------------------|
| Product description           | For horizontal management of the patch cables with 5 cable routing bars. Opening the individual cable routing bars allows user-friendly modification and extension of the cabling. |
| Material                      | Panel: Sheet steel, spray finished<br>Cable routing bars: Plastic                                                                                                                  |
| Depth of bars                 | 100 mm                                                                                                                                                                             |
| Number bars per U             | 5                                                                                                                                                                                  |
| Dimensions                    | Width: 482.6 mm                                                                                                                                                                    |
| Units                         | 1 U                                                                                                                                                                                |
| Packs of                      | 1 pc(s).                                                                                                                                                                           |
| Net weight                    | 0.5                                                                                                                                                                                |
| Gross weight                  | 0.632                                                                                                                                                                              |
| PCF per pack (cradle-to-gate) | 2.4 kg CO2 eq (Cat B)                                                                                                                                                              |
| Note on PCF category          | Category B: PCF value (cradle-to-gate) based on the product weight, approximately calculated and self-declared                                                                     |
| Customs tariff number         | 94039910                                                                                                                                                                           |
| EAN                           | 4028177679337                                                                                                                                                                      |
| E-Number Sweden               | E7239788                                                                                                                                                                           |
| ETIM 9                        | EC002624                                                                                                                                                                           |
| ECLASS 8.0                    | 27189265                                                                                                                                                                           |
|                               |                                                                                                                                                                                    |