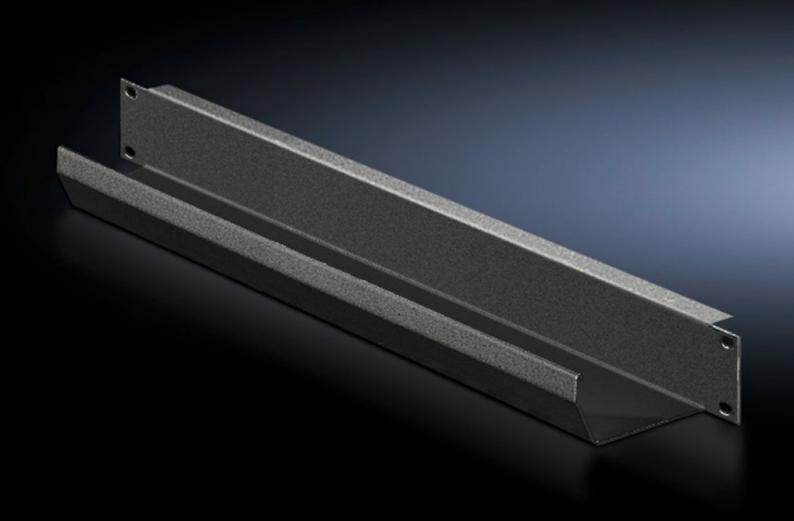

## DK 5502.245 - Cable routing channel 482.6 mm (19")

To hold the patching cables.

## **Features**

| Model No.                     | DK 5502.245                                                                                                    |
|-------------------------------|----------------------------------------------------------------------------------------------------------------|
| Product description           | To hold the patching cables.                                                                                   |
| Material                      | Sheet steel                                                                                                    |
| Surface finish                | Spray-finished                                                                                                 |
| Colour                        | RAL 9005                                                                                                       |
| Dimensions                    | Width: 482.6 mm<br>Depth: 85 mm                                                                                |
| Units                         | 1 U                                                                                                            |
| Packs of                      | 1 pc(s).                                                                                                       |
| Net weight                    | 0.9                                                                                                            |
| Gross weight                  | 1.033                                                                                                          |
| PCF per pack (cradle-to-gate) | 3.9 kg CO2 eq (Cat B)                                                                                          |
| Note on PCF category          | Category B: PCF value (cradle-to-gate) based on the product weight, approximately calculated and self-declared |
| Customs tariff number         | 73269098                                                                                                       |
| EAN                           | 4028177679351                                                                                                  |
| E-Number Sweden               | E7239791                                                                                                       |
| ETIM 9                        | EC000322                                                                                                       |
| ECLASS 8.0                    | 27400604                                                                                                       |
|                               |                                                                                                                |