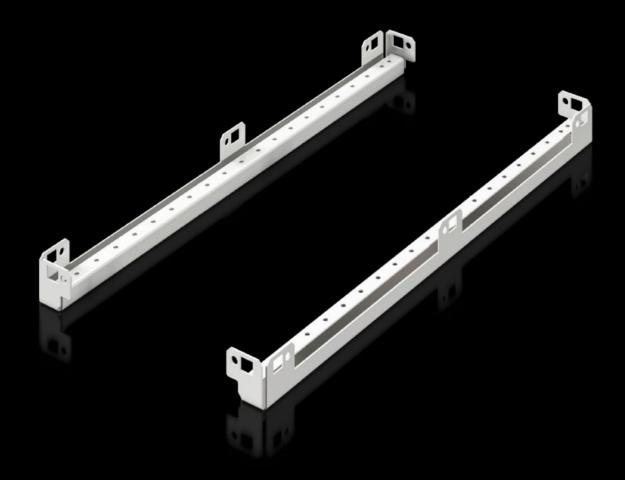

## VX 5502.500 - Base mount for TS IT/TX

To accommodate gland plate modules based on VX.

## Features

| Model No.             | VX 5502.500                                                                                                                                                                       |
|-----------------------|-----------------------------------------------------------------------------------------------------------------------------------------------------------------------------------|
| Benefits              | The installation rail allows simple integration of the base modules VX/VX IT within the frame of the TS 8, TS IT and TX series, as an alternative to the previous TS base modules |
| Material              | Sheet steel, zinc-plated                                                                                                                                                          |
| Supply includes       | 2 mounting rails including assembly parts.                                                                                                                                        |
| To fit                | Enclosure type: TS IT<br>TX CableNet<br>TX Colocation Rack<br>Depth: = 600 mm                                                                                                     |
| Packs of              | 2 pc(s).                                                                                                                                                                          |
| Net weight            | 0.9                                                                                                                                                                               |
| Gross weight          | 1.005                                                                                                                                                                             |
| Customs tariff number | 73269098                                                                                                                                                                          |
| ETIM 9                | EC002620                                                                                                                                                                          |