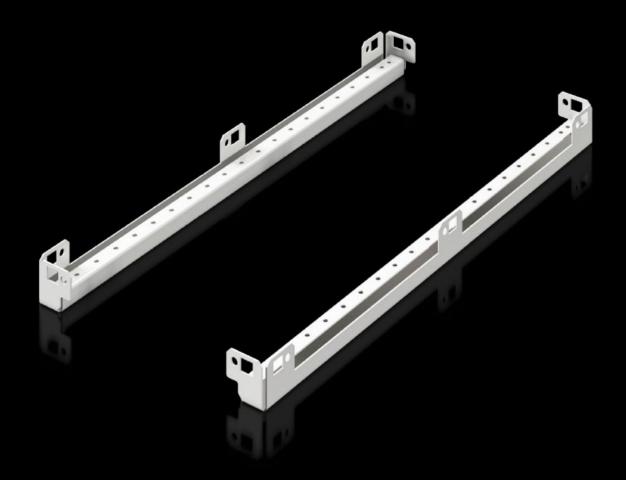

## VX 5502.501 - Base mount for TS IT/TX

To accommodate gland plate modules based on VX.

## Features

|                       | VX 5502.501                                                                                                                                                                       |
|-----------------------|-----------------------------------------------------------------------------------------------------------------------------------------------------------------------------------|
| Model No.<br>Benefits | The installation rail allows simple integration of the base modules VX/VX IT within the frame of the TS 8, TS IT and TX series, as an alternative to the previous TS base modules |
| Material              | Sheet steel, zinc-plated                                                                                                                                                          |
| Supply includes       | 2 mounting rails including assembly parts.                                                                                                                                        |
| To fit                | Enclosure type: TS IT<br>TX CableNet<br>TX Colocation Rack<br>Depth: = 800 mm                                                                                                     |
| Packs of              | 2 pc(s).                                                                                                                                                                          |
| Net weight            | 1                                                                                                                                                                                 |
| Gross weight          | 1.337                                                                                                                                                                             |
| Customs tariff number | 73269098                                                                                                                                                                          |
| ETIM 9                | EC002620                                                                                                                                                                          |