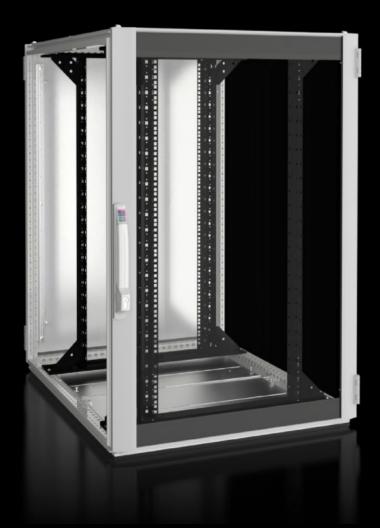

# DK 5504.131 - Network/server enclosure TS IT with glazed door, IP 55, with 482.6 mm (19") mounting frame

TS IT, sealed, for direct enclosure-specific climate control. 482.6 mm (19") interior installation with 482.6 mm (19") mounting frame for a load capacity of up to 1,500 kg, available in a range of size variants and with a protection category of up to IP 55.

#### **Features**

| Model No.       | DK 5504.131                                                                                                                                                                                                                                                                                                                                                                                                                                                                                                                                                                                                                                                        |
|-----------------|--------------------------------------------------------------------------------------------------------------------------------------------------------------------------------------------------------------------------------------------------------------------------------------------------------------------------------------------------------------------------------------------------------------------------------------------------------------------------------------------------------------------------------------------------------------------------------------------------------------------------------------------------------------------|
| Material        | Sheet steel<br>Aluminium<br>Glazed aluminium door with 3 mm single-pane safety glass                                                                                                                                                                                                                                                                                                                                                                                                                                                                                                                                                                               |
| Surface finish  | Enclosure frame: Dipcoat-primed Interior installation: Dipcoat-primed Doors and roof: Dipcoat-primed, powder-coated                                                                                                                                                                                                                                                                                                                                                                                                                                                                                                                                                |
| General colour  | RAL 7035                                                                                                                                                                                                                                                                                                                                                                                                                                                                                                                                                                                                                                                           |
| Colour          | Enclosure frame and panels: RAL 7035<br>Interior installation: RAL 9005                                                                                                                                                                                                                                                                                                                                                                                                                                                                                                                                                                                            |
| Supply includes | TS 8 enclosure frame with doors and roof plate Glazed aluminium door at the front, 180° hinges Sheet steel door at the rear, 180° hinges Lock front and rear: Comfort handle for profile half-cylinders and security lock 3524 E Roof plate, one-piece, solid Base tray with gland plate, multi-piece, solid Two 482.6 mm (19") mounting frames, front and rear, depth-variable Baying seal and sealing kit for gland plates (supplied loose) Connection accessories for potential equalisation with earthing point (supplied loose) 12 x 482.6 mm (19") fastener, 1 U, conductive (supplied loose) 50 multi-tooth screws, conductive (supplied loose) IPPC pallet |
| Dimensions      | Width: 800 mm<br>Height: 1,200 mm<br>Depth: 1,000 mm                                                                                                                                                                                                                                                                                                                                                                                                                                                                                                                                                                                                               |