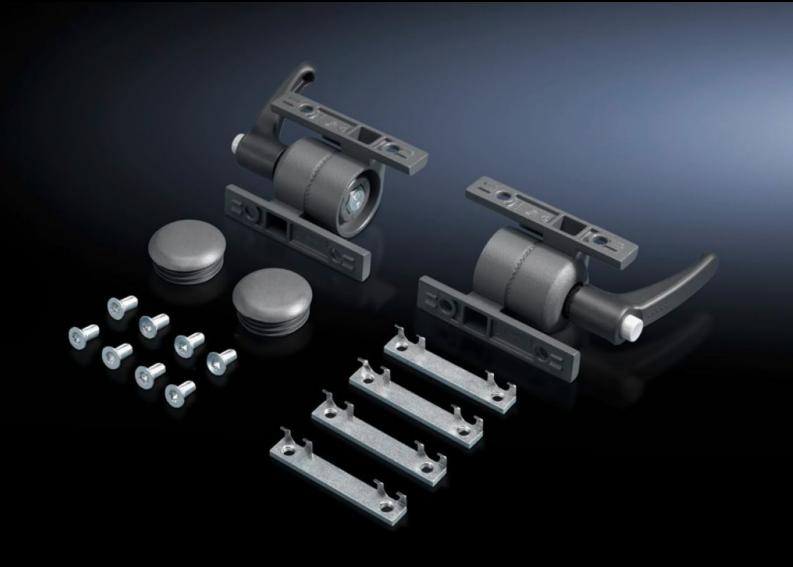

## CP 6005.500 - Frame connector, adjustable for Comfort Panel

Adjustable enclosure connector, for Comfort Panels, mounting between operating and housings and horizontal or vertical surfaces.

## **Features**

| Model No.                  | CP 6005.500                                                                                 |
|----------------------------|---------------------------------------------------------------------------------------------|
| Product description        | For use between the command panel and keyboard housing and horizontal or vertical surfaces. |
| Material                   | Die-cast zinc                                                                               |
| Surface finish             | Powder-coated                                                                               |
| Colour                     | RAL 7024                                                                                    |
| Supply includes            | Assembly parts and clamping levers for both sides.                                          |
| Rotation angle/swivel area | Adjustable in 8° stepped increments.                                                        |
| Packs of                   | 1 pc(s).                                                                                    |
| Net weight                 | 0.65                                                                                        |
| Gross weight               | 0.758                                                                                       |
| Customs tariff number      | 79070000                                                                                    |
| EAN                        | 4028177490116                                                                               |
| ETIM 9                     | EC002504                                                                                    |
| ECLASS 8.0                 | 27142423                                                                                    |
|                            |                                                                                             |