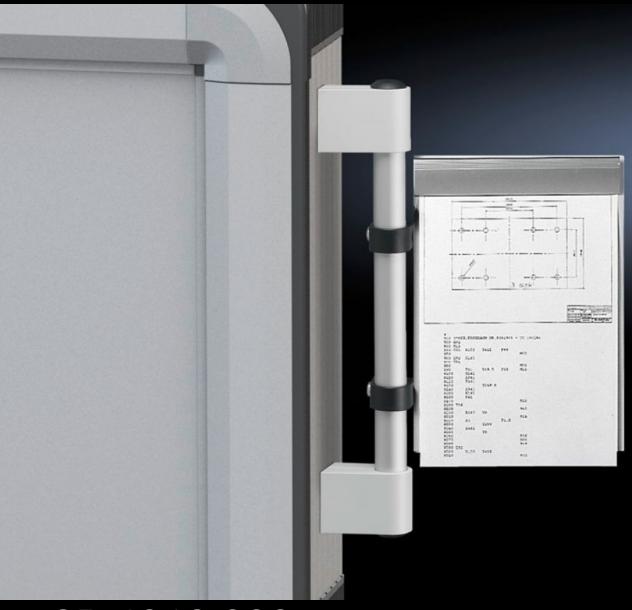

## CP 6013.000 - Clipboard

For securing operating instructions or plans (A4 size) at eye level, for mounting on the handle set.

## **Features**

| Model No.             | CP 6013.000                                                                                                                                                   |
|-----------------------|---------------------------------------------------------------------------------------------------------------------------------------------------------------|
| Product description   | For securing operating instructions or plans (A4 size) at eye level.                                                                                          |
| Function principle    | Prepared for mounting on the right-hand side. Mounting on the left is also possible by unscrewing and moving the clip part.                                   |
| Material              | Clipboard: Sheet steel<br>Clip part: Aluminium                                                                                                                |
| Surface finish        | Clip part: Natural anodised                                                                                                                                   |
| Colour                | RAL 7035                                                                                                                                                      |
| Note                  | Depending on the application, a different handle system is required For mounting purposes, a straight tube length of ≥ 200 mm, Ø 20 mm or Ø 25 mm is required |
| Dimensions            | Width: 225 mm<br>Height: 315 mm                                                                                                                               |
| Packs of              | 1 pc(s).                                                                                                                                                      |
| Net weight            | 0.84                                                                                                                                                          |
| Gross weight          | 0.889                                                                                                                                                         |
| Customs tariff number | 39269097                                                                                                                                                      |
| EAN                   | 4028177118218                                                                                                                                                 |
| ETIM 9                | EC002270                                                                                                                                                      |
| ECLASS 8.0            | 27189267                                                                                                                                                      |