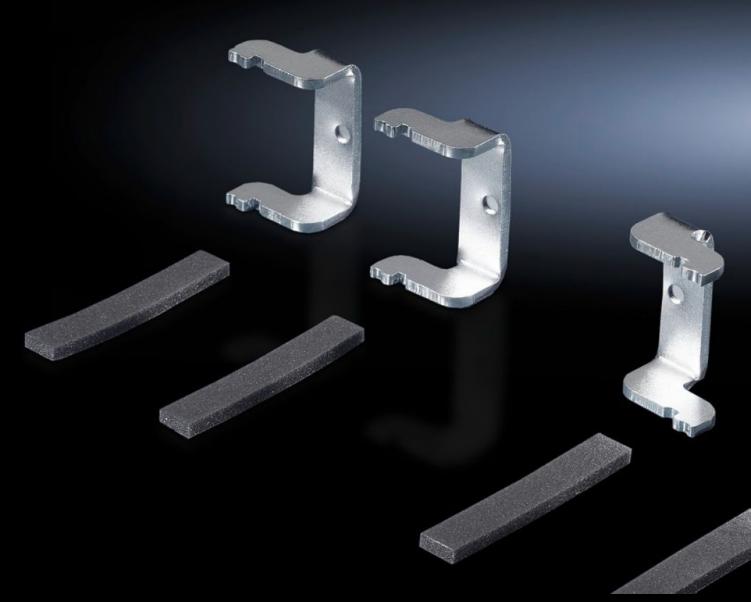

## CP 6053.210 - Mounting kit for Optipanel

For the installation of aluminium front panels, command panels and keyboards.

#### **Features**

| Model No.           | CP 6053.210                                                                                                                                                                                                                                                                                                                                   |
|---------------------|-----------------------------------------------------------------------------------------------------------------------------------------------------------------------------------------------------------------------------------------------------------------------------------------------------------------------------------------------|
| Design              | For screw clamp                                                                                                                                                                                                                                                                                                                               |
| Product description | For the installation of aluminium front panels, command panels and keyboards                                                                                                                                                                                                                                                                  |
| Supply includes     | Packs of 4 pressure plates, 4 attachment strips                                                                                                                                                                                                                                                                                               |
| Note                | Command panels TP 277 6", OP 277 6", MP 277 10" Touch, MP 377 12" Touch, MP 377 15" Touch are installed using an adaptor plate (included with the supply subject if selected accordingly, or available on request).                                                                                                                           |
| Direct Integration  | Siemens Sinumerik: OP 010, OP 010C, OP 012, OP 015, MCP 483, PP 012, Querty 19", KB 483C, TP 015A Siemens Simatic: Panel PC 477, 577, 677, 677B: 12.1" Touch, 15.1" Touch, 12.1" keys, 15.1" keys, 19" Touch (2 packs are required) Flat Panel 12", 15", 17", 19" (2 packs are required) Pro Face Industrial PC: ALP 3600, ALP 3700, ALP 3900 |
| Note on Model No.   | The mounting set can only be installed vertically.                                                                                                                                                                                                                                                                                            |
| Packs of            | 4 pc(s).                                                                                                                                                                                                                                                                                                                                      |
|                     |                                                                                                                                                                                                                                                                                                                                               |