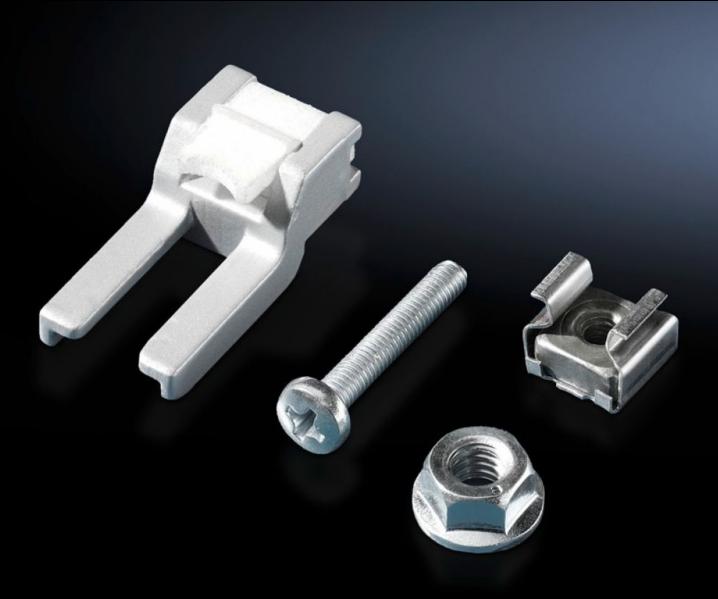

## CP 6053.800 - Mounting kit for Comfort Panel

For the installation of aluminium front panels, command panels and keyboards.

## **Features**

| Model No.             | CP 6053.800                                                                   |
|-----------------------|-------------------------------------------------------------------------------|
| Design                | For drilled holes/bolts/front panel mounting from behind                      |
| Product description   | For the installation of aluminium front panels, command panels and keyboards. |
| Supply includes       | 20 each of retaining claws, captive nuts, screws, nuts and sealing washers.   |
| Thread                | M5                                                                            |
| Packs of              | 20 pc(s).                                                                     |
| Net weight            | 0.4                                                                           |
| Gross weight          | 0.439                                                                         |
| Customs tariff number | 73182900                                                                      |
| EAN                   | 4028177486911                                                                 |
| ETIM 9                | EC002625                                                                      |
| ECLASS 8.0            | 27189234                                                                      |