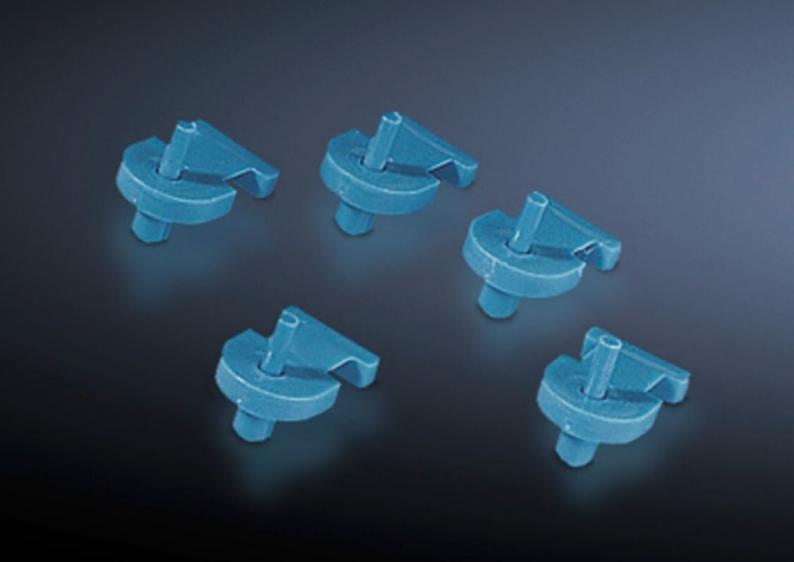

## CP 6059.000 - Cable tie fastener for round system punchings and VIP 6000

For all commercially available cable ties up to a tie width of 4.8 mm, simply insert into the screw channel and secure by hammering down the split rivet.

## **Features**

| Model No.             | CP 6059.000                                                                                                                                               |
|-----------------------|-----------------------------------------------------------------------------------------------------------------------------------------------------------|
| Product description   | For all commercially available cable ties up to a tie width of 4.8 mm. Simply insert into the screw channel and secure by hammering down the split rivet. |
| Material              | Polyamide 6.6, self-extinguishing to UL 94-V2                                                                                                             |
| Packs of              | 100 pc(s).                                                                                                                                                |
| Net weight            | 0.1                                                                                                                                                       |
| Gross weight          | 0.074                                                                                                                                                     |
| Customs tariff number | 39269097                                                                                                                                                  |
| EAN                   | 4028177163645                                                                                                                                             |
| ECLASS 8.0            | 23159007                                                                                                                                                  |