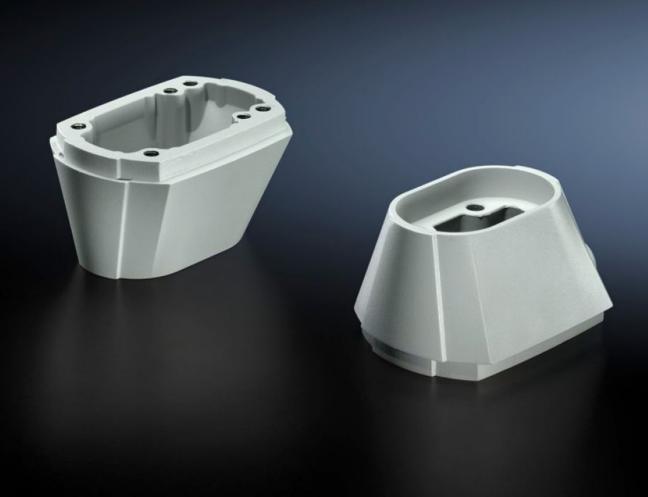

## CP 6071.600 - Adaptor CP 120 to support arm, height adjustable

Adaptor CP 120 to support arm, height adjustable

#### **Features**

| Model No.             | CP 6071.600                                                                        |
|-----------------------|------------------------------------------------------------------------------------|
| Benefits              | Integral adjustment facility                                                       |
| Applications          | For integration of the height-adjustable support arm to the support arm system 120 |
| Material              | Cast aluminium                                                                     |
| Colour                | RAL 7035                                                                           |
| Supply includes       | Seals Self-tapping screws for support section attachment.                          |
| Packs of              | 1 pc(s).                                                                           |
| Net weight            | 0.6                                                                                |
| Gross weight          | 0.692                                                                              |
| Customs tariff number | 76090000                                                                           |
| EAN                   | 4028177638716                                                                      |
| ETIM 9                | EC000882                                                                           |
| ECLASS 8.0            | 27400556                                                                           |