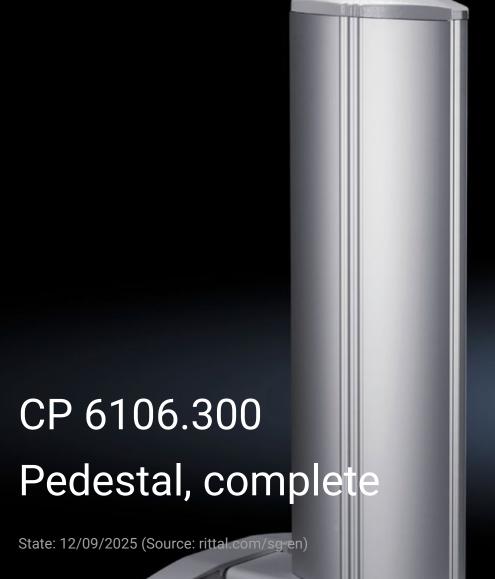

## CP 6106.300 - Pedestal, complete for Command Panel

## **Features**

| Model No.              | CP 6106.300                                                             |
|------------------------|-------------------------------------------------------------------------|
| Design                 | Stationary                                                              |
| Benefits               | Reliable protection of cable management                                 |
| Colour                 | RAL 7035                                                                |
| Supply includes        | Cross member Support section Vertical aluminium moulding, may be opened |
| Load capacity (static) | 25 kg                                                                   |
| Dimensions             | Width: 600 mm<br>Height: 1,093 mm<br>Depth: 660 mm                      |
| Packs of               | 1 pc(s).                                                                |
| Net weight             | 28                                                                      |
| Gross weight           | 29.7                                                                    |
| Customs tariff number  | 73269098                                                                |
| EAN                    | 4028177698444                                                           |
| ETIM 9                 | EC002534                                                                |
| ECLASS 8.0             | 27182604                                                                |