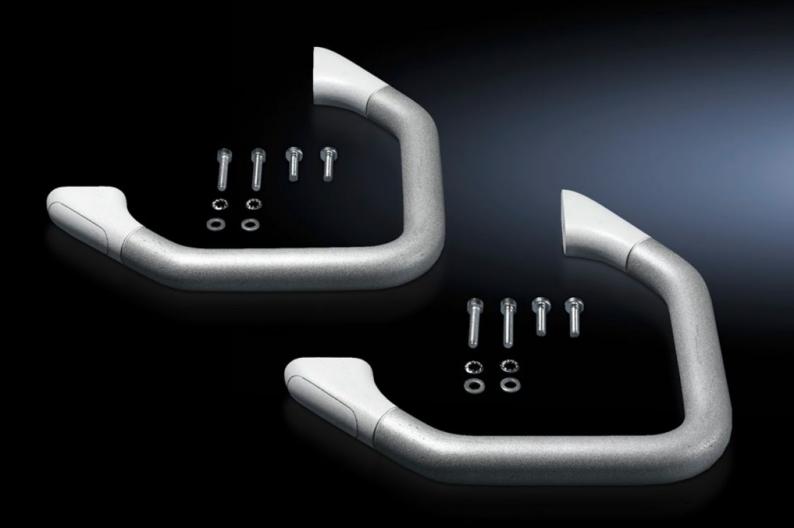

## CP 6107.000 - Corner handle

For external mounting on the enclosure corner or a flat surface (90° rotation of the handle holders)

## **Features**

| Model No.             | CP 6107.000                                                                                                                                                                                                                                            |
|-----------------------|--------------------------------------------------------------------------------------------------------------------------------------------------------------------------------------------------------------------------------------------------------|
| Product description   | For horizontal or vertical attachment to the enclosure panel of:<br>Comfort Panel, Optipanel, other enclosures or surfaces.                                                                                                                            |
| Material              | Handle holder: Die-cast zinc<br>Cover bungs: Plastic<br>Handle tube: Aluminium                                                                                                                                                                         |
| Surface finish        | Handle holder: Powder-coated                                                                                                                                                                                                                           |
| Colour                | Handle holder: RAL 7035<br>Cover bungs: Similar to RAL 7035<br>Handle tube: Similar to RAL 9006                                                                                                                                                        |
| Supply includes       | 2 handle tubes<br>4 handle holders<br>Assembly parts                                                                                                                                                                                                   |
| Note                  | Mounting holes and surfaces without fins are required for assembly purposes For the Comfort Panel version with fins, suitable milling work may be carried out. To this end, please specify "Prepared for handle set CP 6107.XXX" for the command panel |
| Packs of              | 2 pc(s).                                                                                                                                                                                                                                               |
| Net weight            | 1.1                                                                                                                                                                                                                                                    |
| Gross weight          | 1.16                                                                                                                                                                                                                                                   |
| Customs tariff number | 79070000                                                                                                                                                                                                                                               |
| EAN                   | 4028177229662                                                                                                                                                                                                                                          |
| ETIM 9                | EC002626                                                                                                                                                                                                                                               |
| ECLASS 8.0            | 27189266                                                                                                                                                                                                                                               |
|                       |                                                                                                                                                                                                                                                        |