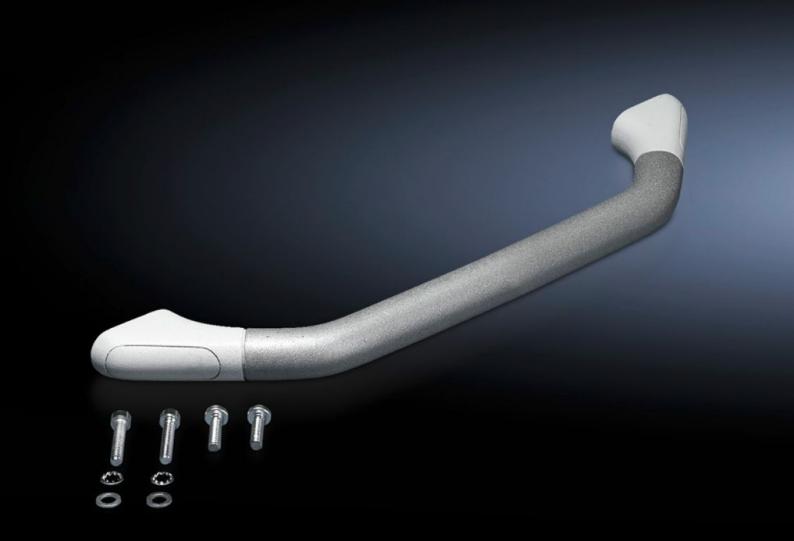

### CP 6107.200 - U handle

For external mounting on straight surfaces.

#### **Features**

| CP 6107.200                                                                                                                 |
|-----------------------------------------------------------------------------------------------------------------------------|
| For horizontal or vertical attachment to the enclosure panel of:<br>Comfort Panel, Optipanel, other enclosures or surfaces. |
| Handle holder: Die-cast zinc                                                                                                |
| Cover bungs: Plastic                                                                                                        |
| Handle tube: Aluminium                                                                                                      |
| Handle holder: Powder-coated                                                                                                |
| Handle holder: RAL 7035                                                                                                     |
| Cover bungs: Similar to RAL 7035                                                                                            |
| Handle tube: Similar to RAL 9006                                                                                            |
| Handle tube                                                                                                                 |
| 2 handle holders                                                                                                            |
| Assembly parts                                                                                                              |
| Mounting holes and surfaces without fins are required for assembly purposes                                                 |
| For the Comfort Panel version with fins, suitable milling work may                                                          |
| be carried out. To this end, please specify "Prepared for handle set                                                        |
| CP 6107.XXX" for the command panel                                                                                          |
| 482.6 mm                                                                                                                    |
| 1 pc(s).                                                                                                                    |
| 0.492                                                                                                                       |
|                                                                                                                             |