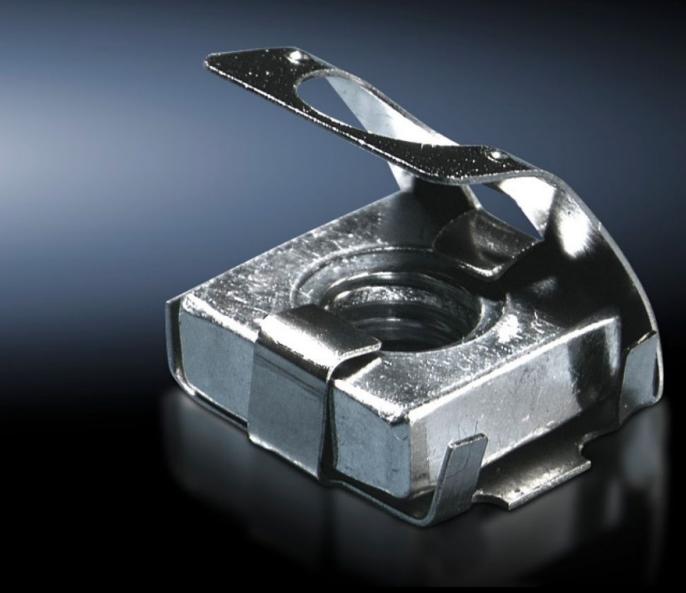

## CP 6108.000 - Spring nut M5

The spring ensures reliable protection against unintentional displacement.

## **Features**

| Model No.                     | CP 6108.000                                                                                                                                       |
|-------------------------------|---------------------------------------------------------------------------------------------------------------------------------------------------|
| Product description           | The spring ensures reliable protection against unintentional displacement.                                                                        |
| Benefits                      | Further interior installation possibilities are provided e.g. by mounting bracket 4597.000 or mounting bracket for interior installation 6205.100 |
| Material                      | Steel                                                                                                                                             |
| Surface finish                | Zinc-plated                                                                                                                                       |
| Installation options          | Comfort Panel from an installation depth of 74 mm<br>Optipanel from an installation depth of 100 mm<br>Compact Panel                              |
| Dimensions                    | Thread: M5                                                                                                                                        |
| Thread                        | M5                                                                                                                                                |
| Packs of                      | 50 pc(s).                                                                                                                                         |
| Net weight                    | 0.05                                                                                                                                              |
| Gross weight                  | 0.116                                                                                                                                             |
| PCF per pack (cradle-to-gate) | 0.4 kg CO2 eq (Cat B)                                                                                                                             |
| Note on PCF category          | Category B: PCF value (cradle-to-gate) based on the product weight approximately calculated and self-declared                                     |
| Customs tariff number         | 73181692                                                                                                                                          |
| EAN                           | 4028177233690                                                                                                                                     |
| ETIM 9                        | EC002358                                                                                                                                          |
| ECLASS 8.0                    | 23110815                                                                                                                                          |