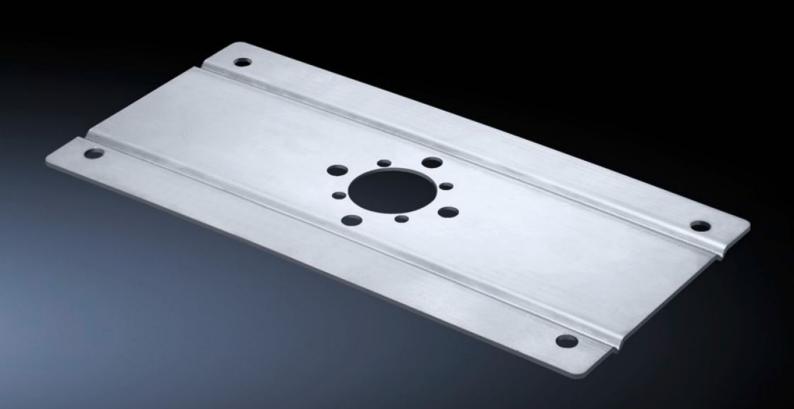

## CP 6143.310 - Enclosure reinforcement

For external or internal reinforcement of enclosures of a corresponding size.

## Features

| Model No.                     | CP 6143.310                                                                                                                                          |
|-------------------------------|------------------------------------------------------------------------------------------------------------------------------------------------------|
| Product description           | For external or internal reinforcement of enclosures of a corresponding size. Smaller enclosures may also be mounted directly without reinforcement. |
| Material                      | Stainless steel 1.4301 (AISI 304)                                                                                                                    |
| Supply includes               | Assembly parts for the enclosure and support section plus 2 seals.                                                                                   |
| Installation options          | for support arm connection stainless steel Ø 40 mm                                                                                                   |
| Support arm connection (type) | CP 40                                                                                                                                                |
| To fit                        | Width: ≥ 300 mm<br>Depth: ≥ 150 mm                                                                                                                   |
| Packs of                      | 1 pc(s).                                                                                                                                             |
| Net weight                    | 0.76                                                                                                                                                 |
| Gross weight                  | 0.811                                                                                                                                                |
| PCF per pack (cradle-to-gate) | 3.4 kg CO2 eq (Cat B)                                                                                                                                |
| Note on PCF category          | Category B: PCF value (cradle-to-gate) based on the product weight approximately calculated and self-declared                                        |
| Customs tariff number         | 83024900                                                                                                                                             |
| EAN                           | 4028177305748                                                                                                                                        |
| ETIM 9                        | EC002535                                                                                                                                             |
| ECLASS 8.0                    | 27189271                                                                                                                                             |
|                               |                                                                                                                                                      |