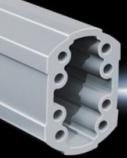

## CP 6206.025 - Support section CP 60 solid

Attachment to the connection components with 4 self-tapping screws in the screw channel. May be cut to any required length, no thread-tapping required. Closed cable duct with a large cross-section.

#### **Features**

| Model No.             | CP 6206.025                                                                                                                                                                                           |
|-----------------------|-------------------------------------------------------------------------------------------------------------------------------------------------------------------------------------------------------|
| Product description   | Attachment to the connection components with 4 self-tapping screws in the screw channel. May be cut to any required length, no thread-tapping required. Closed cable duct with a large cross-section. |
| Material              | Support section: Extruded aluminium section                                                                                                                                                           |
| Colour                | Support section: RAL 7035                                                                                                                                                                             |
| Supply includes       | Support section                                                                                                                                                                                       |
| Length                | 250 mm                                                                                                                                                                                                |
| Dimensions            | Width: 59 mm<br>Height: 85 mm<br>Length: 250 mm                                                                                                                                                       |
| Packs of              | 1 pc(s).                                                                                                                                                                                              |
| Net weight            | 1.294                                                                                                                                                                                                 |
| Gross weight          | 1.36                                                                                                                                                                                                  |
| Customs tariff number | 76042100                                                                                                                                                                                              |
| EAN                   | 4028177684256                                                                                                                                                                                         |
| ETIM 9                | EC000882                                                                                                                                                                                              |
| ECLASS 8.0            | 27400556                                                                                                                                                                                              |