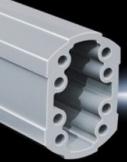

## CP 6206.050 - Support section CP 60 solid

Attachment to the connection components with 4 self-tapping screws in the screw channel. May be cut to any required length, no thread-tapping required. Closed cable duct with a large cross-section.