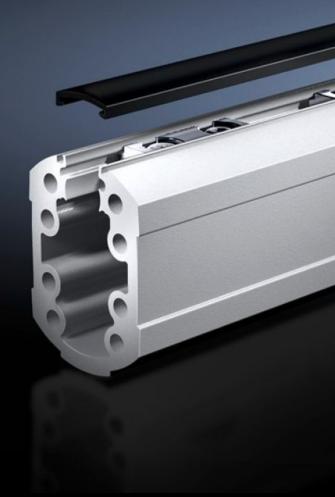

## CP 6206.110 - Support section CP 60 Open

Attachment to the connection components with 4 self-tapping screws in the screw channel. May be cut to any required length, no thread-tapping required. Open cable duct for easy servicing access and for pre-assembled cables with connectors, lockable via cover section. With clamping elements for higher load capacity.

## **Features**

| Model No.             | CP 6206.110                                                                                                                                                                                                                                                                 |
|-----------------------|-----------------------------------------------------------------------------------------------------------------------------------------------------------------------------------------------------------------------------------------------------------------------------|
| Product description   | Attachment to the connection components with 4 self-tapping screws in the screw channel. May be cut to any required length, no thread-tapping required. Open cable duct for easy servicing access and for pre-assembled cables with connectors, lockable via cover section. |
| Material              | Support section: Extruded aluminium section Clamping elements: Steel Cover section: Plastic                                                                                                                                                                                 |
| Colour                | Support section: RAL 7035<br>Cover: RAL 7024                                                                                                                                                                                                                                |
| Supply includes       | Support section Clamping elements for stability Clip-in lid                                                                                                                                                                                                                 |
| Length                | 1,000 mm                                                                                                                                                                                                                                                                    |
| Dimensions            | Length: 1,000 mm                                                                                                                                                                                                                                                            |
| Packs of              | 1 pc(s).                                                                                                                                                                                                                                                                    |
| Net weight            | 5.5                                                                                                                                                                                                                                                                         |
| Gross weight          | 5.62                                                                                                                                                                                                                                                                        |
| Customs tariff number | 76042990                                                                                                                                                                                                                                                                    |
| EAN                   | 4028177701915                                                                                                                                                                                                                                                               |
| ETIM 9                | EC000882                                                                                                                                                                                                                                                                    |
| ECLASS 8.0            | 27400556                                                                                                                                                                                                                                                                    |