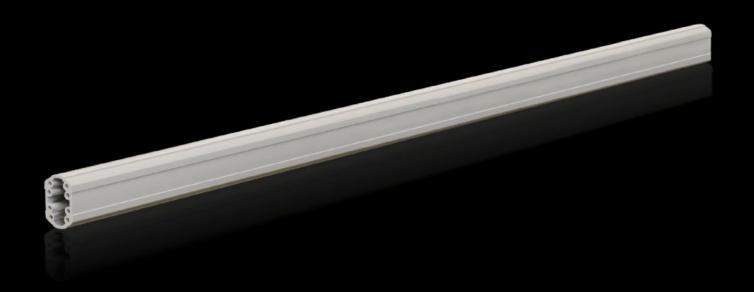

## CP 6206.200 - Support section CP 60 solid

Attachment to the connection components with 4 self-tapping screws in the screw channel. May be cut to any required length, no thread-tapping required. Closed cable duct with a large cross-section.