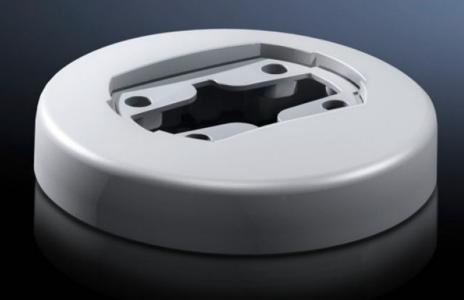

# CP 6206.320 - Attachment CP 60 for support arm connection Ø 130 mm

For rigid fastening of the enclosure to the support arm system 60

#### **Features**

| Model No.             | CP 6206.320                                                       |
|-----------------------|-------------------------------------------------------------------|
| Product description   | For rigid fastening of the enclosure to the support arm system 60 |
| Material              | Die-cast zinc                                                     |
| Colour                | RAL 7035                                                          |
| Supply includes       | Seals Self-tapping screws for support section attachment          |
| Rifid y/n             | Yes                                                               |
| Packs of              | 1 pc(s).                                                          |
| Net weight            | 0.92                                                              |
| Gross weight          | 0.992                                                             |
| Customs tariff number | 83024900                                                          |
| EAN                   | 4028177684362                                                     |
| ETIM 9                | EC002625                                                          |
| ECLASS 8.0            | 27189234                                                          |
|                       |                                                                   |