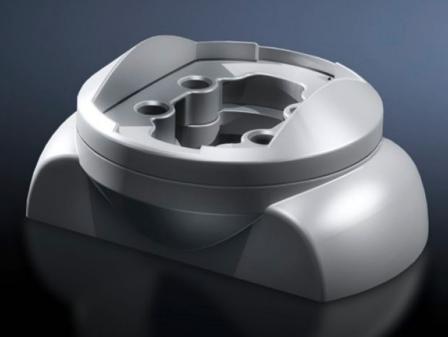

## CP 6206.360 - Attachment CP 60 for support arm connection 120 x 65 mm

For rigid fastening of the enclosure to the support arm system 60

## Features

| Model No.             | CP 6206.360                                                       |
|-----------------------|-------------------------------------------------------------------|
| Product description   | For rigid fastening of the enclosure to the support arm system 60 |
| Material              | Die-cast zinc                                                     |
| Colour                | RAL 7035                                                          |
| Supply includes       | Seals<br>Self-tapping screws for support section attachment       |
| Rifid y/n             | Yes                                                               |
| Packs of              | 1 pc(s).                                                          |
| Net weight            | 1                                                                 |
| Gross weight          | 1.12                                                              |
| Customs tariff number | 83024900                                                          |
| EAN                   | 4028177684386                                                     |
| ETIM 9                | EC002625                                                          |
| ECLASS 8.0            | 27189234                                                          |
|                       |                                                                   |