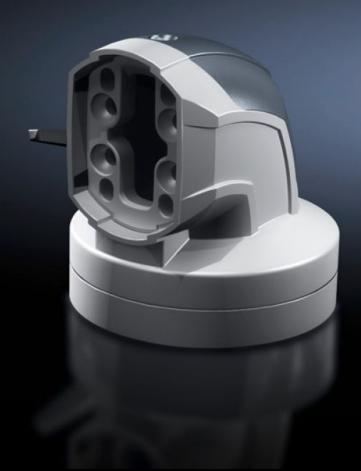

# CP 6206.380 - Angle coupling 90° CP 60 for support arm connection Ø 130 mm

For swivel mounting of the enclosure on the horizontal part of the support arm system. Enclosure may be suspended or top-mounted. Removable cover for simple cable entry.

#### **Features**

| Model No.                  | CP 6206.380                                                                                                                                                               |
|----------------------------|---------------------------------------------------------------------------------------------------------------------------------------------------------------------------|
| Product description        | For swivel mounting of the enclosure on the horizontal part of the support arm system. Enclosure may be suspended or top-mounted. Removable cover for simple cable entry. |
| Material                   | Angle coupling: Cast aluminium/die-cast zinc<br>Cover: Plastic                                                                                                            |
| Colour                     | Angle coupling: RAL 7035<br>Cover: RAL 7024                                                                                                                               |
| Supply includes            | Seals Grub screws Adjusting screws Self-tapping screws for support section attachment                                                                                     |
| Rotating/tilting           | Yes                                                                                                                                                                       |
| Rotation angle/swivel area | approx. 310°, lockable via clamping levers<br>The range of rotation can be limited by inserting the grub screws<br>provided                                               |
| Packs of                   | 1 pc(s).                                                                                                                                                                  |
| Net weight                 | 1.8                                                                                                                                                                       |
| Gross weight               | 1.953                                                                                                                                                                     |
| Customs tariff number      | 79070000                                                                                                                                                                  |
| EAN                        | 4028177684393                                                                                                                                                             |
| ETIM 9                     | EC000882                                                                                                                                                                  |
| ECLASS 8.0                 | 27400556                                                                                                                                                                  |