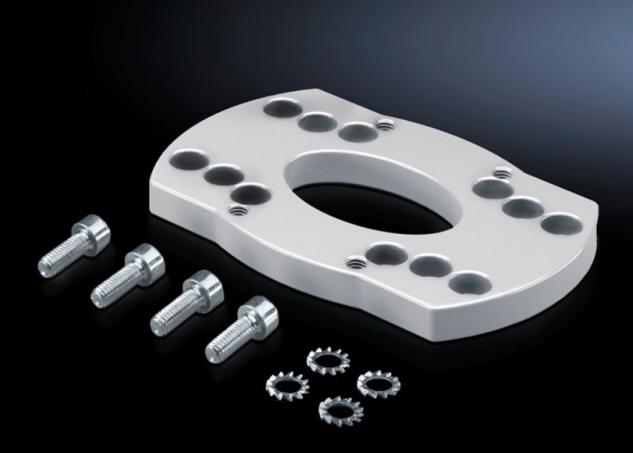

## CP 6206.500 - Adaptor for Siemens Pro-Panel

For external mounting of Siemens Simatic to support arm system CP 40, steel or CP 60/120 with support arm connection 120 x 65 mm.

## Features

| Model No.             | CP 6206.500                                      |
|-----------------------|--------------------------------------------------|
| Design                | For the external mounting of Siemens Simatic:    |
|                       | MP 377 15"Pro                                    |
|                       | Thin Client 15"Pro                               |
|                       | Flat-Panel Monitor 15", 19"Pro                   |
|                       | HMI IPC477C 15"Pro                               |
|                       | To support arm systems:                          |
|                       | CP 40, steel                                     |
|                       | CP 60/120 for support arm connection 120 x 65 mm |
| Material              | Aluminium                                        |
| Colour                | RAL 7035                                         |
| Supply includes       | Seals                                            |
|                       | Assembly parts                                   |
| Packs of              | 1 pc(s).                                         |
| Net weight            | 0.2                                              |
| Gross weight          | 0.25                                             |
| Customs tariff number | 76169990                                         |
| EAN                   | 4028177684416                                    |
| ETIM 9                | EC000882                                         |
| ECLASS 8.0            | 27400556                                         |
|                       |                                                  |