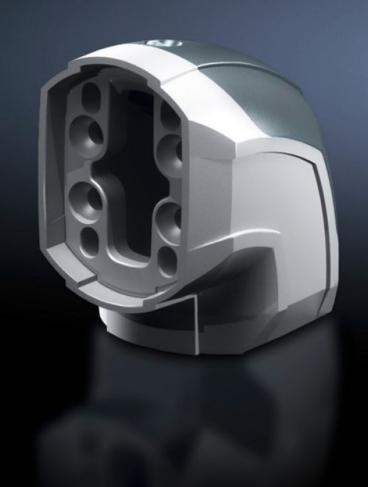

# CP 6206.600 - Angle piece 90° CP 60

For connecting horizontal and vertical support arm components. Removable cover for simple cable entry.

#### **Features**

| Model No.             | CP 6206.600                                                                                           |
|-----------------------|-------------------------------------------------------------------------------------------------------|
| Product description   | For connecting horizontal and vertical support arm components Removable cover for simple cable entry. |
| Material              | Angle piece: Cast aluminium<br>Cover: Plastic                                                         |
| Colour                | Angle piece: RAL 7035<br>Cover: RAL 7024                                                              |
| Supply includes       | Seals Adjusting screws Self-tapping screws for support section attachment                             |
| Rifid y/n             | Yes                                                                                                   |
| Packs of              | 1 pc(s).                                                                                              |
| Net weight            | 1.35                                                                                                  |
| Gross weight          | 1.45                                                                                                  |
| Customs tariff number | 79070000                                                                                              |
| EAN                   | 4028177684331                                                                                         |
| ETIM 9                | EC000882                                                                                              |
| ECLASS 8.0            | 27400556                                                                                              |
|                       |                                                                                                       |