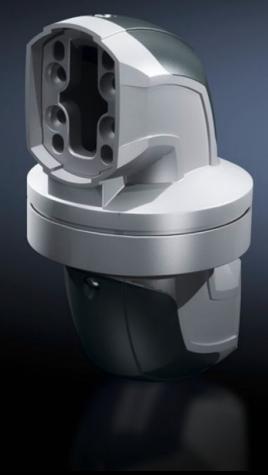

### CP 6206.620 - Intermediate hinge CP 60

For vertically hinged connection of horizontal support sections within the support arm system. Removable covers for simple cable entry.

#### **Features**

| Model No.                  | CP 6206.620                                                                                                                             |
|----------------------------|-----------------------------------------------------------------------------------------------------------------------------------------|
| Product description        | For vertically hinged connection of horizontal support sections within the support arm system. Removable covers for simple cable entry. |
| Material                   | Intermediate hinge: Cast aluminium<br>Cover: Plastic                                                                                    |
| Colour                     | Intermediate hinge: RAL 7035<br>Cover: RAL 7024                                                                                         |
| Supply includes            | Seals Screws for restricting rotation range Adjusting screws Self-tapping screws for support section attachment                         |
| Rotating/tilting           | Yes                                                                                                                                     |
| Rotation angle/swivel area | approx. 330°.<br>The range of rotation can be limited by inserting the screws<br>provided.                                              |
| Packs of                   | 1 pc(s).                                                                                                                                |
| Net weight                 | 3.14                                                                                                                                    |
| Gross weight               | 3.24                                                                                                                                    |
| Customs tariff number      | 76169990                                                                                                                                |
| EAN                        | 4028177684348                                                                                                                           |
| ETIM 9                     | EC000882                                                                                                                                |
| ECLASS 8.0                 | 27400556                                                                                                                                |
|                            |                                                                                                                                         |