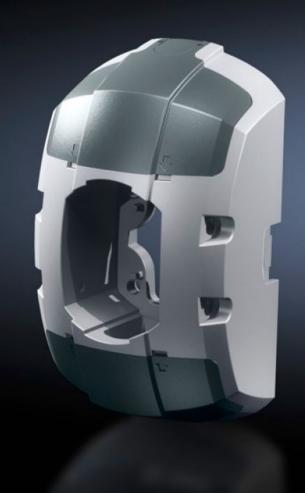

#### CP 6206.800 - Wall/base mounting bracket CP 60, large

For stable attachment of the support arm system to vertical or horizontal surfaces.

#### **Features**

| Model No.             | CP 6206.800                                                                                                                                                                                                |
|-----------------------|------------------------------------------------------------------------------------------------------------------------------------------------------------------------------------------------------------|
| Product description   | For stable attachment of the support arm system to vertical or horizontal surfaces.                                                                                                                        |
| Benefits              | Prepared for flexible cable entry and routing from all sides Integral one-man assembly via machined keyhole Optional anti-twist attachment on the mounting surface by pinning Integral adjustment facility |
| Material              | Wall/base mounting bracket: Cast aluminium<br>Cover: Plastic                                                                                                                                               |
| Colour                | Wall/base mounting bracket, RAL 7035<br>Cover: RAL 7024                                                                                                                                                    |
| Supply includes       | Seals Grub screws Adjusting screws Self-tapping screws for support section attachment                                                                                                                      |
| Rifid y/n             | Yes                                                                                                                                                                                                        |
| Packs of              | 1 pc(s).                                                                                                                                                                                                   |
| Net weight            | 1.5                                                                                                                                                                                                        |
| Gross weight          | 1.583                                                                                                                                                                                                      |
| Customs tariff number | 83024900                                                                                                                                                                                                   |
| EAN                   | 4028177684324                                                                                                                                                                                              |
| ETIM 9                | EC000882                                                                                                                                                                                                   |
| ECLASS 8.0            | 27400556                                                                                                                                                                                                   |