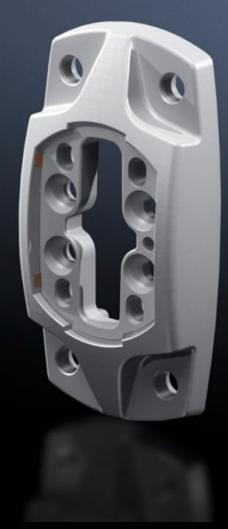

# CP 6206.820 - Wall/base mounting bracket CP 60, small

For rigid attachment of the support arm system to vertical or horizontal surfaces.

#### **Features**

| Model No.             | CP 6206.820                                                                        |
|-----------------------|------------------------------------------------------------------------------------|
| Product description   | For rigid attachment of the support arm system to vertical or horizontal surfaces. |
| Material              | Wall/base mounting bracket: Cast aluminium                                         |
| Colour                | RAL 7035                                                                           |
| Supply includes       | Seals Adjusting screws Self-tapping screws for support section attachment          |
| Rifid y/n             | Yes                                                                                |
| Packs of              | 1 pc(s).                                                                           |
| Net weight            | 0.36                                                                               |
| Gross weight          | 0.467                                                                              |
| Customs tariff number | 83024900                                                                           |
| EAN                   | 4028177684317                                                                      |
| ETIM 9                | EC000882                                                                           |
| ECLASS 8.0            | 27400556                                                                           |
|                       |                                                                                    |