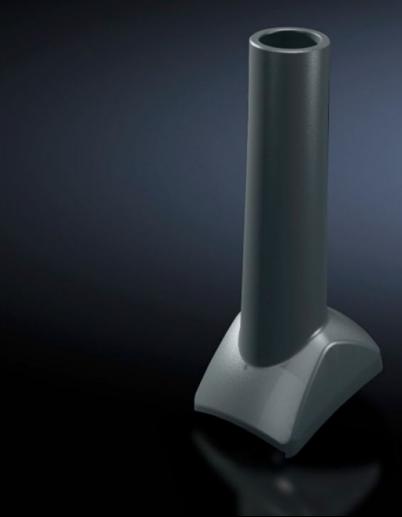

# SG 6206.900 - Mounting component for support arm systems

Angle pieces, angle couplings, intermediate hinges, wall mounted hinges, top mounted joints.

#### **Features**

| Model No.             | SG 6206.900                                                                                                                                                                                                                                         |
|-----------------------|-----------------------------------------------------------------------------------------------------------------------------------------------------------------------------------------------------------------------------------------------------|
| Design                | For support arm system CP 60                                                                                                                                                                                                                        |
| Product description   | For external mounting of a signal pillar on the plastic cover of the support arm components.                                                                                                                                                        |
| Colour                | RAL 7024                                                                                                                                                                                                                                            |
| Installation options  | On signal pillar, modular, in conjunction with connection element 2368001                                                                                                                                                                           |
| Signal pillar         | 3-way LED<br>modular IP65                                                                                                                                                                                                                           |
| Note on Model No.     | For support arm system CP 60, angle coupling 90° 6206.380, angle piece 90° 6206.600, intermediate hinge CP 6206.620, wall-mounted hinge 6206.740, top-mounted joint 6206.640, angle adaptor 90° for support arm combination CP 60 to CP 40 6206.640 |
| Packs of              | 1 pc(s).                                                                                                                                                                                                                                            |
| Net weight            | 0.06                                                                                                                                                                                                                                                |
| Gross weight          | 0.099                                                                                                                                                                                                                                               |
| Customs tariff number | 39269097                                                                                                                                                                                                                                            |
| EAN                   | 4028177684409                                                                                                                                                                                                                                       |
| ETIM 9                | EC002625                                                                                                                                                                                                                                            |
|                       |                                                                                                                                                                                                                                                     |