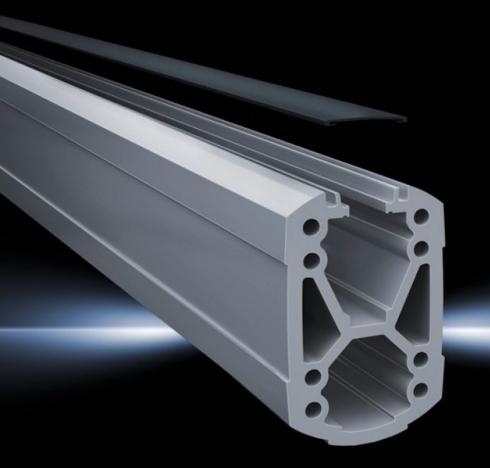

### CP 6212.150 - Support section CP 120 Open

Attachment to the connection components with 4 self-tapping screws in the screw channel. May be cut to any required length, no thread-tapping required. Open cable duct for easy servicing access and for pre-assembled cables with connectors, lockable via cover section. X-shaped profiling for greater load capacity, large cable routing channels. Upper channel adequate for cables with large connectors (e.g. DVI or VGA) and available/usable throughout the entire system.

#### **Features**

| Model No.             | CP 6212.150                                                                                                                                                                                                                                                                                                                                                                                                                                                                          |
|-----------------------|--------------------------------------------------------------------------------------------------------------------------------------------------------------------------------------------------------------------------------------------------------------------------------------------------------------------------------------------------------------------------------------------------------------------------------------------------------------------------------------|
| Product description   | Attachment to the connection components with 4 self-tapping screws in the screw channel. May be cut to any required length, no thread-tapping required. Open cable duct for easy servicing access and for pre-assembled cables with connectors, lockable via cover section. X-shaped profiling for greater load capacity, large cable routing channels. Upper channel adequate for cables with large connectors (e.g. DVI or VGA) and available/usable throughout the entire system. |
| Material              | Support section: Extruded aluminium section Cover: Plastic                                                                                                                                                                                                                                                                                                                                                                                                                           |
| Colour                | Support section: RAL 7035<br>Cover: RAL 7024                                                                                                                                                                                                                                                                                                                                                                                                                                         |
| Supply includes       | Support section<br>Clip-in lid                                                                                                                                                                                                                                                                                                                                                                                                                                                       |
| Length                | 500 mm                                                                                                                                                                                                                                                                                                                                                                                                                                                                               |
| Dimensions            | Width: 75 mm<br>Height: 120 mm<br>Length: 500 mm                                                                                                                                                                                                                                                                                                                                                                                                                                     |
| Packs of              | 1 pc(s).                                                                                                                                                                                                                                                                                                                                                                                                                                                                             |
| Net weight            | 4.631                                                                                                                                                                                                                                                                                                                                                                                                                                                                                |
| Gross weight          | 4.831                                                                                                                                                                                                                                                                                                                                                                                                                                                                                |
| Customs tariff number | 76042100                                                                                                                                                                                                                                                                                                                                                                                                                                                                             |