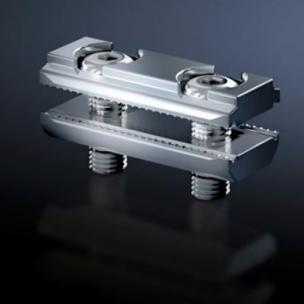

## CP 6212.220 - Clamping elements for support sections CP 60/120, open

For additional protection against rotation and twisting of the open section.

## **Features**

| Model No.             | CP 6212.220                                                                  |
|-----------------------|------------------------------------------------------------------------------|
| Product description   | For additional protection against rotation and twisting of the open section. |
| Benefits              | Two-piece element, may also be retro-fitted                                  |
| Material              | Steel                                                                        |
| Packs of              | 4 pc(s).                                                                     |
| Net weight            | 0.5                                                                          |
| Gross weight          | 0.516                                                                        |
| Customs tariff number | 73269098                                                                     |
| EAN                   | 4028177701922                                                                |
| ECLASS 8.0            | 27400556                                                                     |