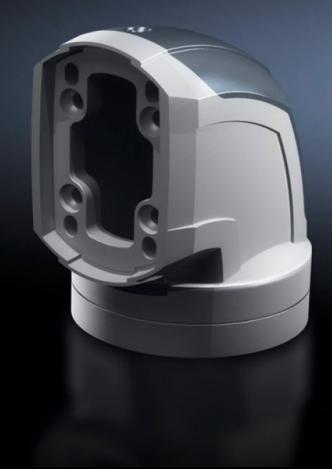

# CP 6212.380 - Angle coupling 90°, CP 120 for support arm connection Ø 130 mm

For swivel mounting of the enclosure on the horizontal part of the support arm system. Enclosure may be suspended or top-mounted. Removable cover for simple cable entry.

#### **Features**

| Model No.                  | CP 6212.380                                                                                                                                                               |
|----------------------------|---------------------------------------------------------------------------------------------------------------------------------------------------------------------------|
| Product description        | For swivel mounting of the enclosure on the horizontal part of the support arm system. Enclosure may be suspended or top-mounted. Removable cover for simple cable entry. |
| Material                   | Angle coupling: Cast aluminium/die-cast zinc Cover: Plastic                                                                                                               |
| Colour                     | Angle coupling: RAL 7035<br>Cover: RAL 7024                                                                                                                               |
| Supply includes            | Seals Grub screws Adjusting screws Self-tapping screws for support section attachment                                                                                     |
| Rotating/tilting           | Yes                                                                                                                                                                       |
| Rotation angle/swivel area | approx. 310°, lockable via clamping levers The range of rotation can be limited by inserting the grub screws provided                                                     |
| Packs of                   | 1 pc(s).                                                                                                                                                                  |
| Net weight                 | 2.097                                                                                                                                                                     |
| Gross weight               | 2.28                                                                                                                                                                      |
| Customs tariff number      | 79070000                                                                                                                                                                  |
| EAN                        | 4028177684201                                                                                                                                                             |
| ETIM 9                     | EC000882                                                                                                                                                                  |
| ECLASS 8.0                 | 27400556                                                                                                                                                                  |