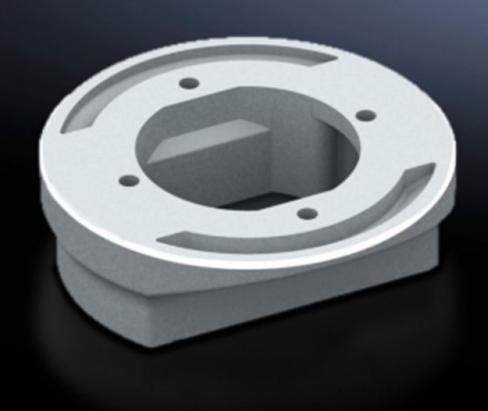

# CP 6212.500 - Adaptor support arm connection Ø 130 mm to 120 x 65 mm

For external mounting of operating housings with support arm cut-out 120 x 65 mm and connection console VESA 75/100

#### **Features**

| Model No.             | CP 6212.500                                                     |
|-----------------------|-----------------------------------------------------------------|
| Design                | For external mounting of command panel with support arm cut-out |
|                       | 120 x 65 mm and connection console VESA 75/100 to:              |
|                       | Coupling CP 120, 6212.300                                       |
|                       | Attachment CP 120, 6212.320                                     |
|                       | Angle coupling 90°, CP 120, 6212.380                            |
|                       | Pivot with jib (6206.850)                                       |
|                       | Pivot for machine-integrated installation (6206.870)            |
| Material              | Cast aluminium                                                  |
| Colour                | RAL 7035                                                        |
| Supply includes       | Seals                                                           |
|                       | Assembly parts                                                  |
| Rifid y/n             | Yes                                                             |
| Dimensions            | Height: 40 mm                                                   |
| Packs of              | 1 pc(s).                                                        |
| Net weight            | 0.5                                                             |
| Gross weight          | 0.552                                                           |
| Customs tariff number | 76169990                                                        |
| EAN                   | 4028177684218                                                   |
| ETIM 9                | EC000882                                                        |
| ECLASS 8.0            | 27400556                                                        |